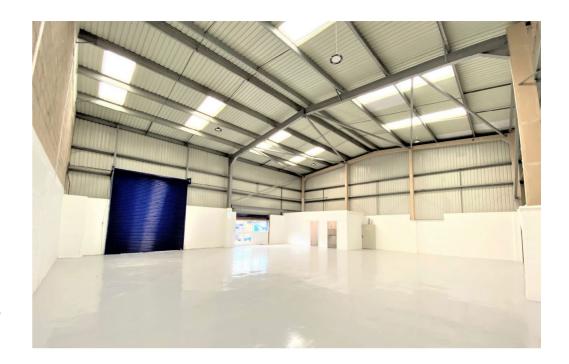

The property is of portal frame construction with lower sections of brick and upper sections being metal clad beneath a pitched roof with ceiling lights.

GIA 2,559 sq ft 237.73 sq m

Floor to Eaves Height 19 ft 8 ins 6m

Male and Female WCs

6 shared car parking spaces to the front of the unit.

The unit benefit from roller shutters and separate pedestrian access.