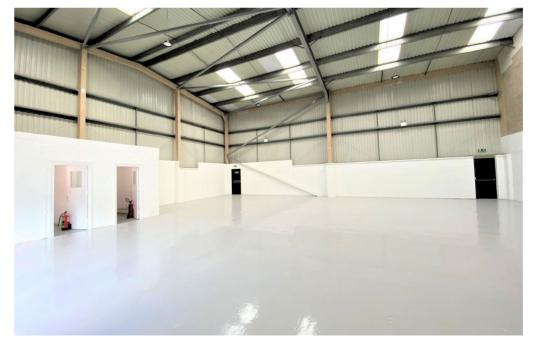

The property is of portal frame construction with lower sections of brick and upper sections being metal clad beneath a pitched roof with ceiling lights.

GIA 2,559 sq ft 237.73 sq m

Floor to Eaves Height 19 ft 8 ins 6m

Male and Female WCs

6 shared car parking spaces to the front of the unit.

The unit benefit from roller shutters and separate pedestrian access.