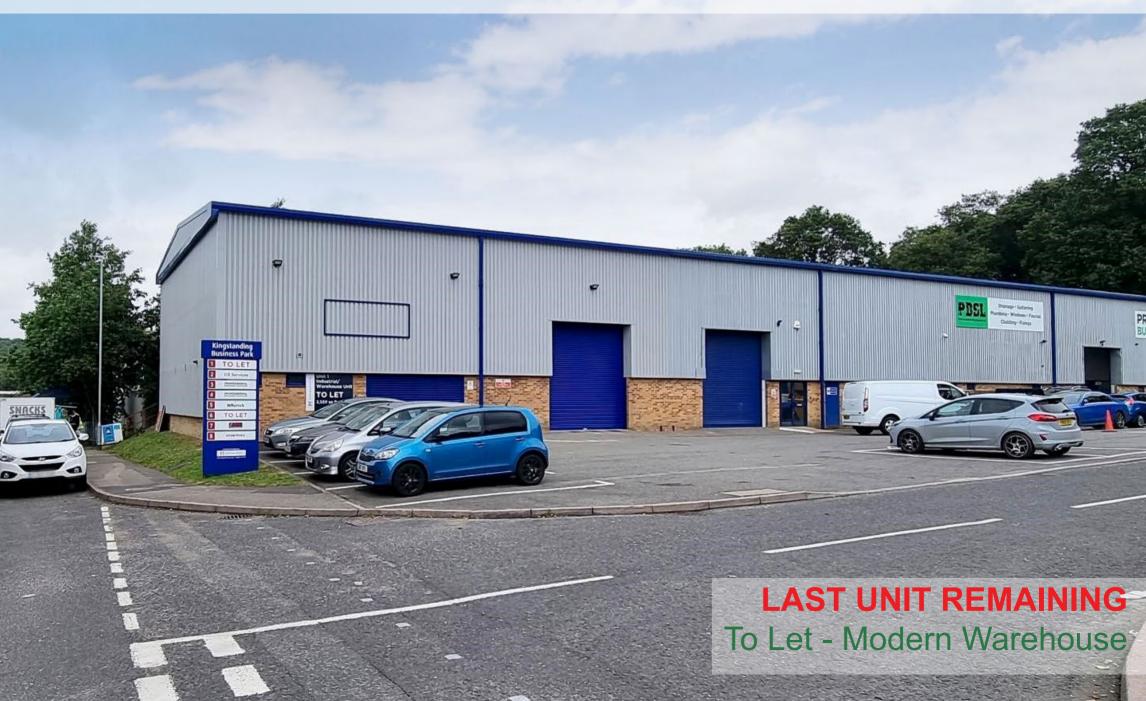

The property is conveniently positioned on Kingstanding Way off Longfield Road, a popular trading estate in the town also home to occupiers including **Jewson**, **Graham Plumbers Merchants**, **Granite Transformations**, and **John Lewis** to name but a few.

The property is of portal frame construction with lower sections of brick and upper sections being metal clad beneath a pitched roof with ceiling lights.

GIA 2,559 sq ft 237.73 sq m

Floor to Eaves Height 19 ft 8 ins 6m

Male and Female WCs

6 shared car parking spaces to the front of the unit.

The unit benefit from roller shutters and separate pedestrian access.