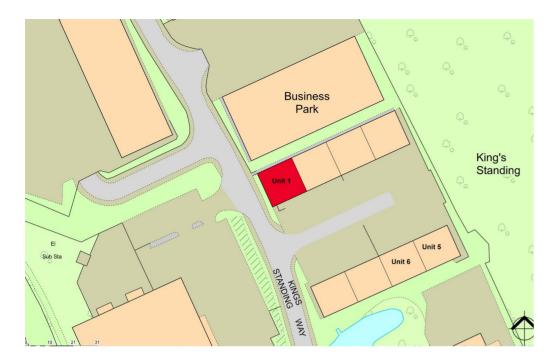

The property is conveniently positioned on Kingstanding Way off Longfield Road, a popular trading estate in the town also home to occupiers including **Jewson**, **Graham Plumbers Merchants**, **Granite Transformations**, and **John Lewis** to name but a few.