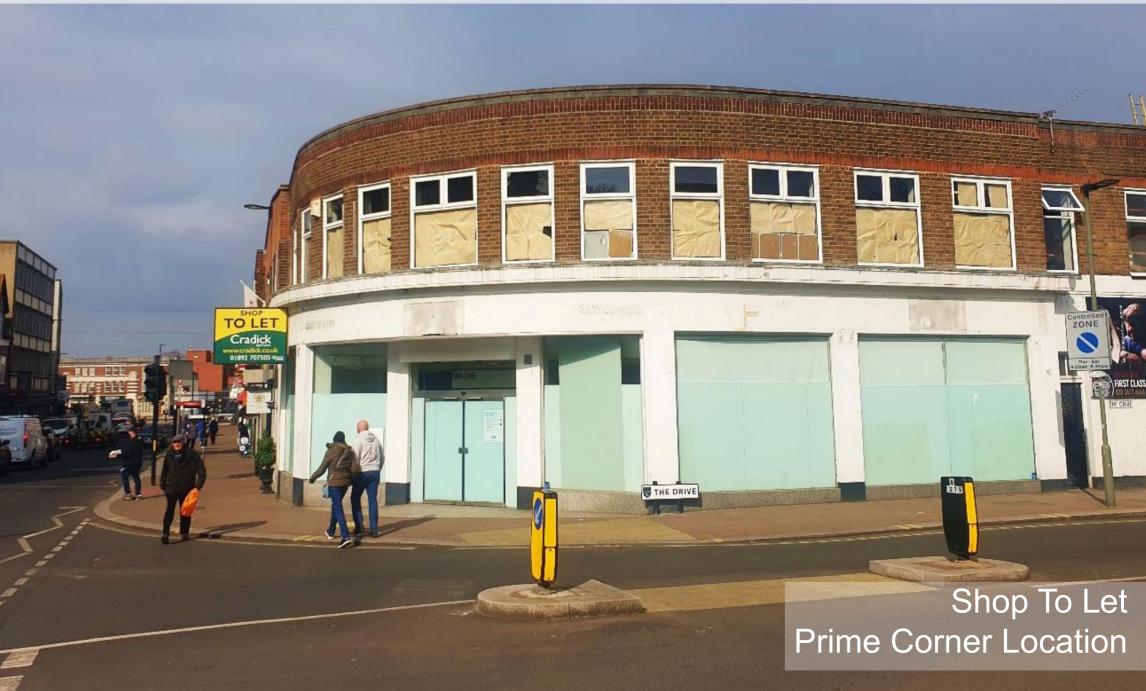

The property occupies a prominent corner trading position in the centre of the high street at its junction with The Drive and adjoins **The Salvation Army**. The primary entrance to **Sainsbury's** supermarket is directly opposite whilst other nearby occupiers of note include **Pizza Express**, **Paddy Power, Wimpy, Subway, Ladbrokes** and **Nando's**. **Lidl** and **M&S Simply Food** are also on the high street and within a short walking distance of the property.

### ACCOMMODATION

@CradickRetai

The property is arranged over ground floor only, with the following approximate dimensions and net internal floor areas:-

| Display Frontage     | 18.06 sq m  | 59 ft 3 ins |
|----------------------|-------------|-------------|
| Internal Width (max) | 11.02 m     | 36 ft 2 ins |
| Shop and Built Depth | 18.62 m     | 61 ft 1 ins |
| Ground Floor Sales   | 164.53 sq m | 1,771 sq ft |