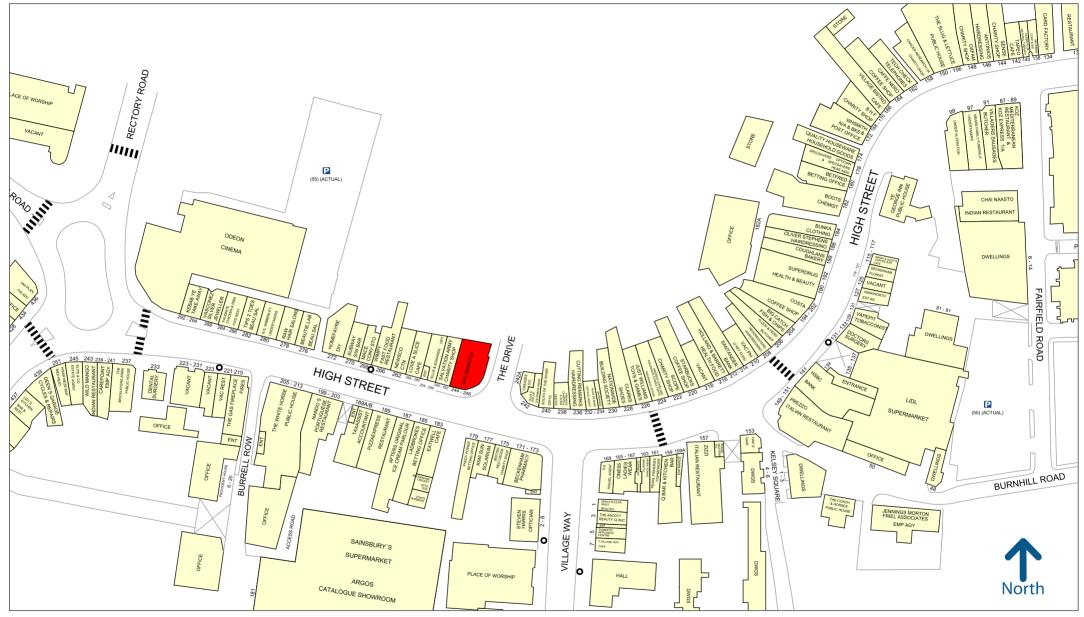

The property occupies a prominent corner trading position in the centre of the high street at its junction with The Drive and adjoins **The Salvation Army**. The primary entrance to **Sainsbury's** supermarket is directly opposite whilst other nearby occupiers of note include **Pizza Express**, **Paddy Power, Wimpy, Subway, Ladbrokes** and **Nando's**. **Lidl** and **M&S Simply Food** are also on the high street and within a short walking distance of the property.

The town centre benefits from a multi-storey shopper's car park situated on Village Way which offers 283 car parking spaces, whilst the nearby **Odeon Cinema** at the southern end of the high street offers 55 pay and display surface car parking spaces to the rear.