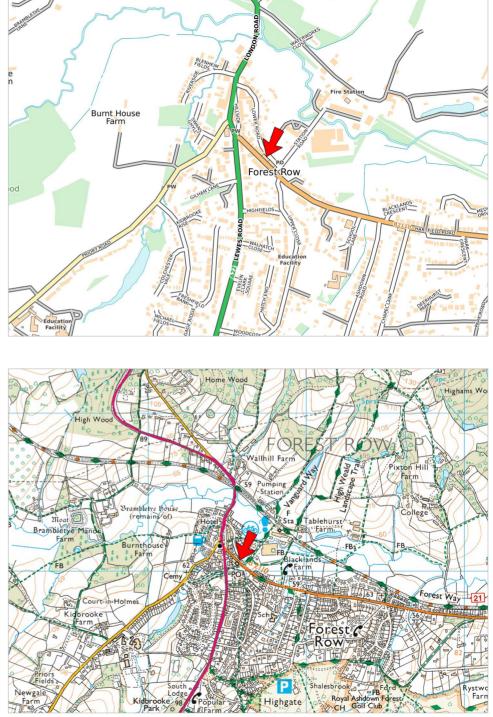

#### LOCATION

Forest Row is a village in East Sussex, three miles from the town of East Grinstead. The centre of the village lies at the intersection of the A22 and the B2110 to Tunbridge Wells.

The property is prominently positioned in a centrally located parade of shops. There is a wide range of independent shops, restaurants and businesses in the immediate vicinity including **The Hop Yard Brewing Co**, **Seasons Wholefoods**, **COOP** and **No.8** to name a few.