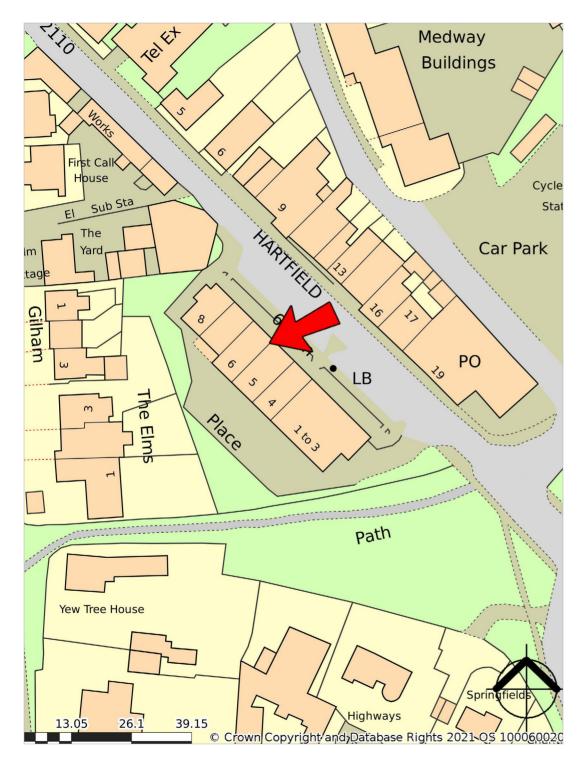

#### LOCATION

Forest Row is a village in East Sussex, three miles from the town of East Grinstead. The centre of the village lies at the intersection of the A22 and the B2110 to Tunbridge Wells.

The property is prominently positioned in a centrally located parade of shops. There is a wide range of independent shops, restaurants and businesses in the immediate vicinity including **The Hop Yard Brewing Co**, **Seasons Wholefoods**, **COOP** and **No.8** to name a few.

## ACCOMMODATION

The properties comprise two ground floor lock up shops with the following approximate areas and dimensions:-

| 5 Newlands Place |            |             |
|------------------|------------|-------------|
| Shop Width       | 5.48 m     | 18 ft 0 ins |
| Shop Depth       | 12.57 m    | 41 ft 3 ins |
| Ground Floor     | 69.30 sq m | 746 sq ft   |
| 6 Newlands Place |            |             |
| Shop Width       | 5.48 m     | 18 ft 0 ins |
| Shop Depth       | 12.57 m    | 41 ft 3 ins |
| Ground Floor     | 69.30 sq m | 746 sq ft   |