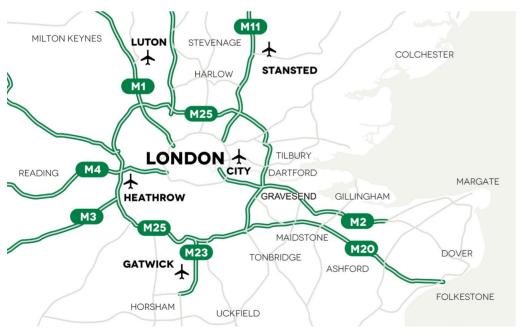

# LOCATION

Gravesend is located approximately 9 miles east of Dartford and under 7 miles east of Bluewater Shopping Centre. Road links are excellent with the A2 approximately 4 miles away. Gravesend's railway offers fast travel to central London with journey times of around 22 minutes. Ebbsfleet International Station, with regular trains to Lille, Brussels and Paris, is only 3 miles away.