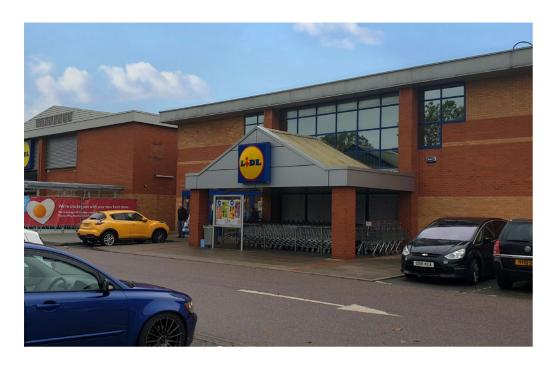

# **PLANNING**

The property has most recently been occupied by Lidl, who has relocated to the larger unit adjacent. The planning use for the property is therefore Open A1 (including food). We recommend that interested parties undertake their own findings with Gravesham Borough Council.