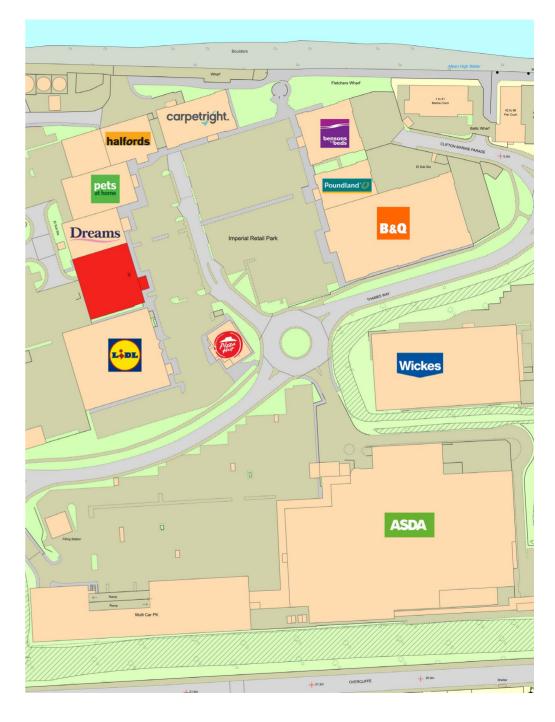

Imperial Retail Park fronts Thames Way, one of the main arterial routes connecting the edge of town retail and industrial parks to the town centre. The scheme extends to just under 130,000 sq ft of retail space with around 450 car parking spaces. Occupiers include **Pets at Home**, **Halfords**, **Poundland** and **B&Q**. **Wickes**, **Asda** and **McDonald's** are opposite. The subject property is well positioned, being between **Dreams** and a new **Lidl** store.