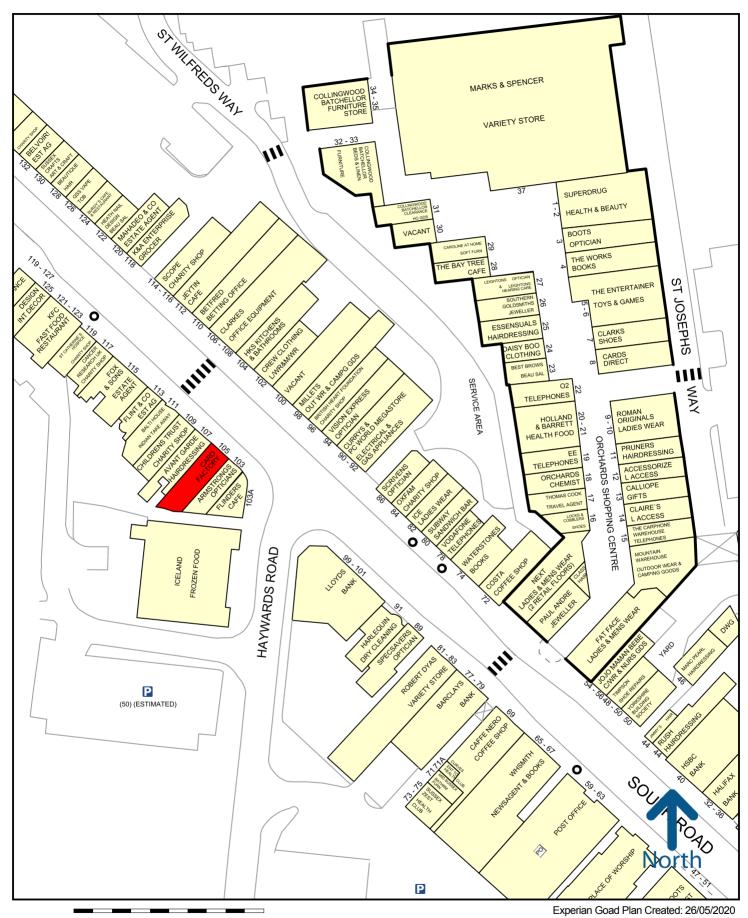

The property occupies a prominent position on the west side of South Road close to its junction with Haywards Road and within short walk of a number of public car parks.

The property is directly opposite **Millets** and **Crew Clothing** and close to **Iceland** and **Lloyds Bank**.

Other nearby occupiers include Vision Express, Currys PC World, British Heart Foundation, KFC and Betfred.