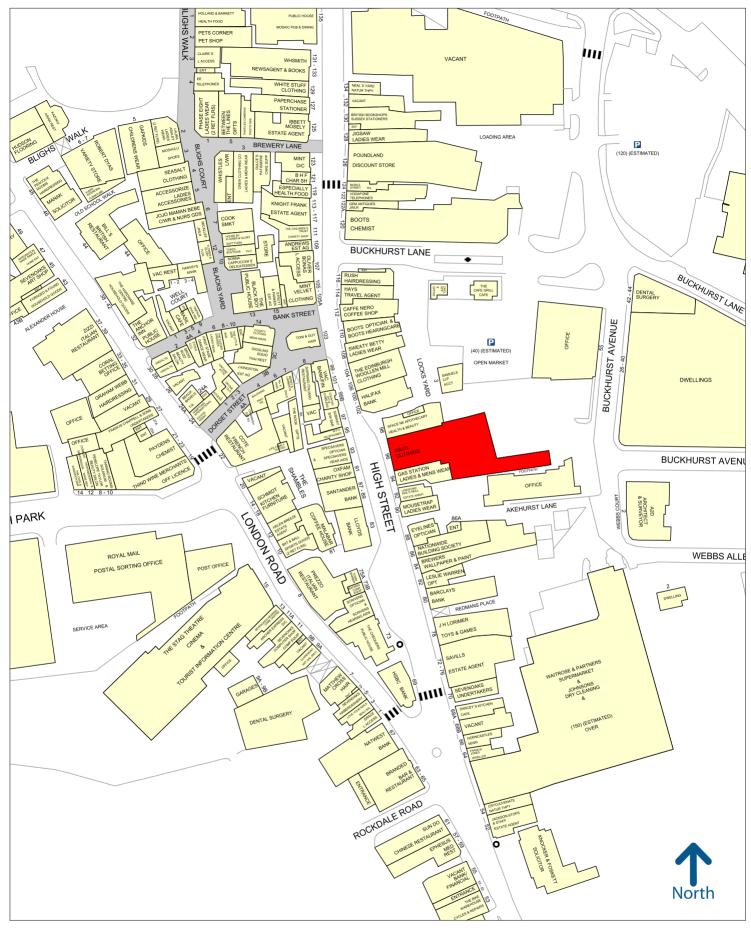

## LOCATION

Sevenoaks is an affluent commuter town in Kent, positioned just 20 miles from London with population of approximately 30,000 people.

The subject premises are positioned in a prime position at the southern end of the High Street with good pedestrian links to the town centre car parks, Waitrose and the leisure centre.

Occupiers in the immediate vicinity include **Space NK**, **Gas Station**, **Waitrose**, **Santander** and **Specsavers** to name but a few.

50 metres

Experian Goad Plan Created: 12/04/2021 Created By: Cradick Retail