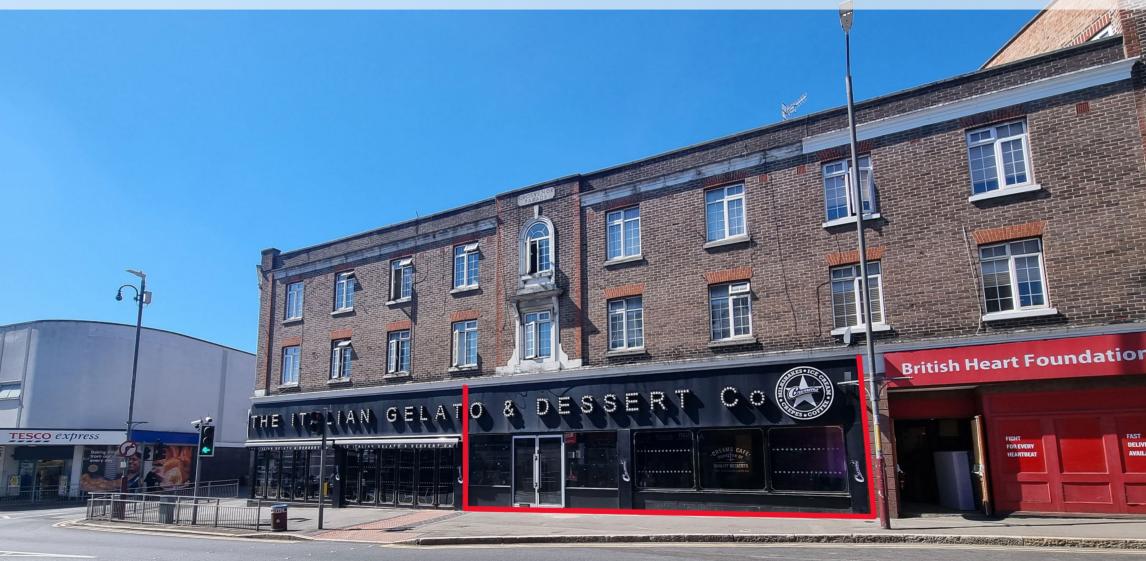

The subject property occupies a prominent trading position in a busy and popular part of the town, directly adjacent to **Creams Desserts**. Numerous multiple occupiers are nearby including **Poundland**, **Tesco**, **Santander**, **British Heart Foundation** and **Subway**, together with numerous good quality independent occupiers.

#### ACCOMMODATION

The property is arranged over ground floor only, with the following approximate dimensions and net internal floor area:-

| Total              | 171.8 sq m | 1,850 sq ft |
|--------------------|------------|-------------|
| WC                 |            |             |
| Ground Floor Sales | 156 sq m   | 1,680 sq ft |
| Ancillary          | 15.8 sq m  | 170 sq ft   |