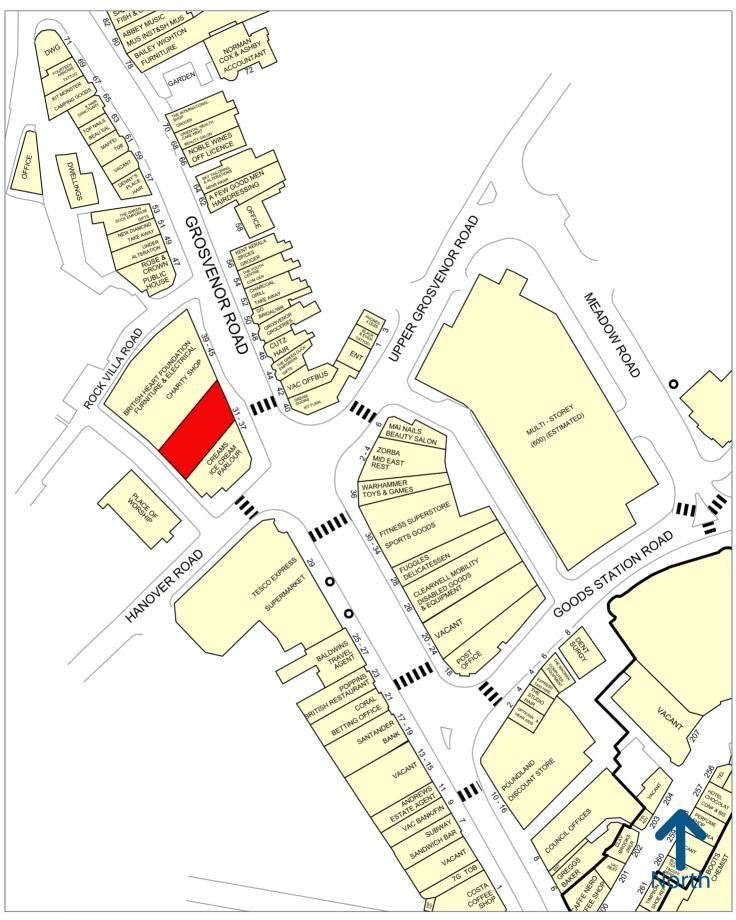

The subject property occupies a prominent trading position in a busy and popular part of the town, directly adjacent to **Creams Desserts**. Numerous multiple occupiers are nearby including **Poundland**, **Tesco**, **Santander**, **British Heart Foundation** and **Subway**, together with numerous good quality independent occupiers.

Pedestrianised Calverley Road and the Royal Victoria Shopping Centre is a short walk way away, together with the town's main shoppers' car parks. Fenwick Department Store is also in the immediate vicinity, which offers a further entrance into the shopping centre where occupiers include **Superdry**, **Caffe Nero**, **Top Shop** and **Boots**.

Experian Goad Plan Created: 19/08/2022 Created By: Cradick Retail

For more information on our products and services: www.experian.co.uk/goad | goad.sales@uk.experian.com | 0845 601 6011

50 metres Copyright and confidentiality Experian, 2022. © Crown copyright and database rights 2022. OS 100019885