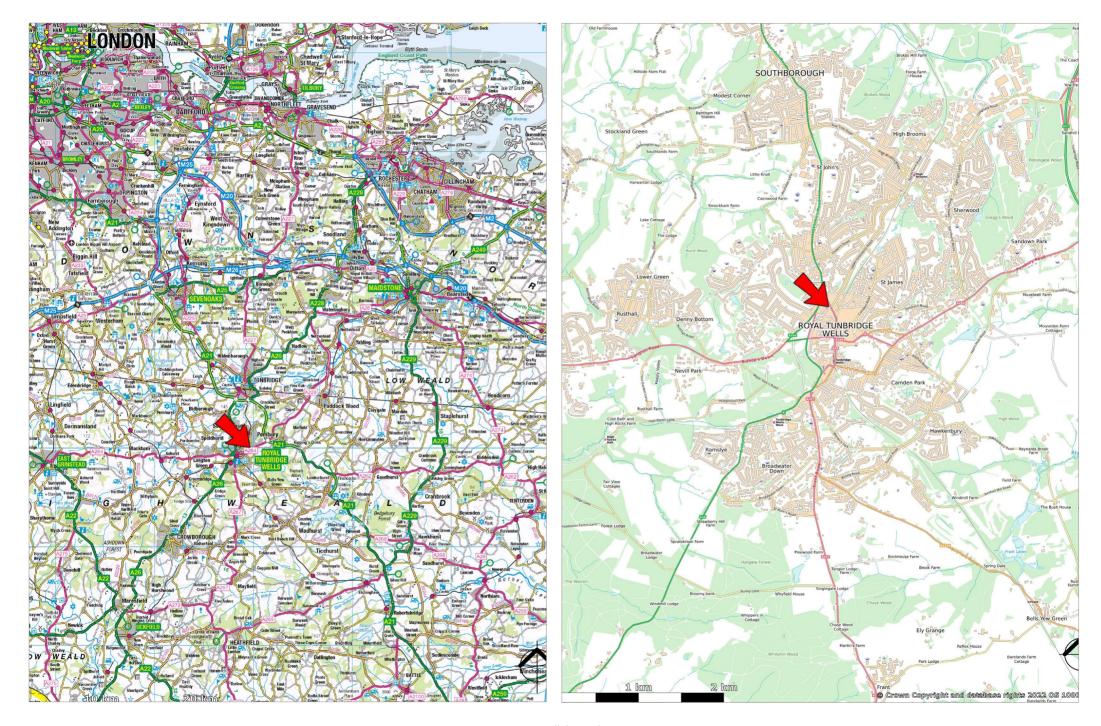

### LOCATION

Royal Tunbridge Wells is a popular and affluent town in west Kent, situated approximately 40 miles south of London and approximately 30 miles north of Brighton. The town is well serviced by its road links, being situated close to the A21 and in turn the M25.Tunbridge Wells is popular with commuters due to regular direct trains to the capital with journey times of around an hour.