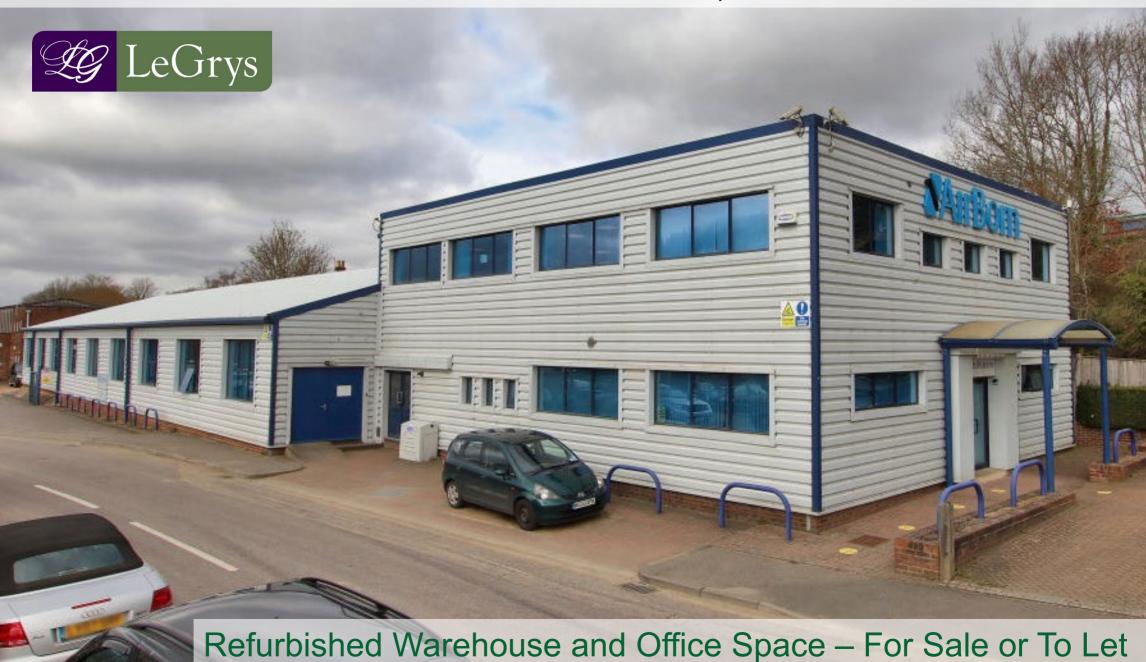

The property is in the north of the town, three minutes walk from Edenbridge station in an area that provides a mix of retail and leisure facilities. The subject property is newly refurbished to a high standard and consists of extensive warehousing, offices and storerooms with a floor plan that allows for a flexible workspace.

#### ACCOMMODATION

The unit is arranged over two floors with the following approximate areas:

| Warehouse | 619.2 sq m | 6,664.8 sq ft  |
|-----------|------------|----------------|
| Offices   | 230.0 sq m | 2,,475.7 sq ft |