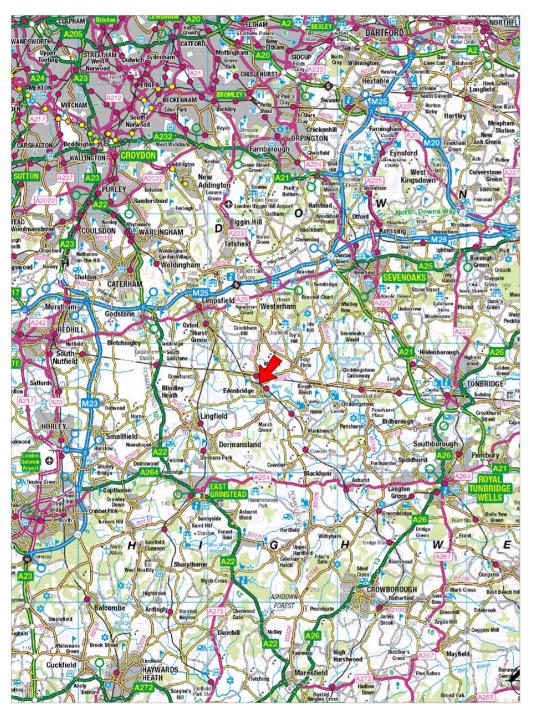

#### LOCATION

Edenbridge is an historic market town, situated c. 20 miles south of London with a population of approximately 8,000 people.

The town offers excellent transport links, with the M25 to the north and two train stations in the town providing services to London Victoria and London Bridge. Edenbridge is bordered by the larger towns of East Grinstead, Tonbridge and Tunbridge Wells.

The property is in the north of the town, three minutes walk from Edenbridge station in an area that provides a mix of retail and leisure facilities. The subject property is newly refurbished to a high standard and consists of extensive warehousing, offices and storerooms with a floor plan that allows for a flexible workspace.