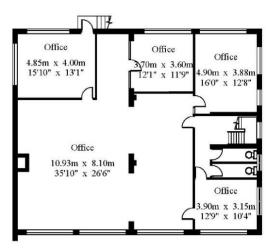

#### ACCOMMODATION

The unit is arranged over two floors with the following approximate areas:

| Warehouse | 619.2 sq m | 6,664.8 sq ft  |
|-----------|------------|----------------|
| Offices   | 230.0 sq m | 2,,475.7 sq ft |

**Storerooms** 

Kitchen and Staffroom

WC

Total NIA 1,019.7 10,976 sq ft

The property benefits from air conditioning and 19 car parking spaces.

## Mercury House

Gross Internal Area: 1019.7 sq.m (10976 sq.ft.)

First Floor

Ground Floor