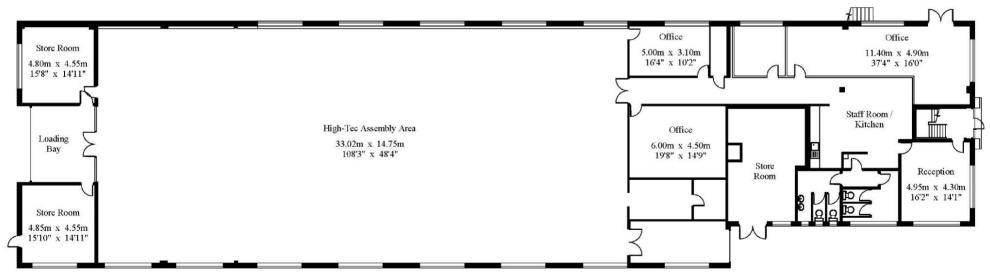

#### ACCOMMODATION

The unit is arranged over two floors with the following approximate areas:

| Warehouse | 619.2 sq m | 6,664.8 sq ft  |
|-----------|------------|----------------|
| Offices   | 230.0 sq m | 2,,475.7 sq ft |

**Storerooms** 

Kitchen and Staffroom

WC

Total NIA 1,019.7 10,976 sq ft

The property benefits from air conditioning and 19 car parking spaces.

## Mercury House

Gross Internal Area: 1019.7 sq.m (10976 sq.ft.)

First Floor

Ground Floor