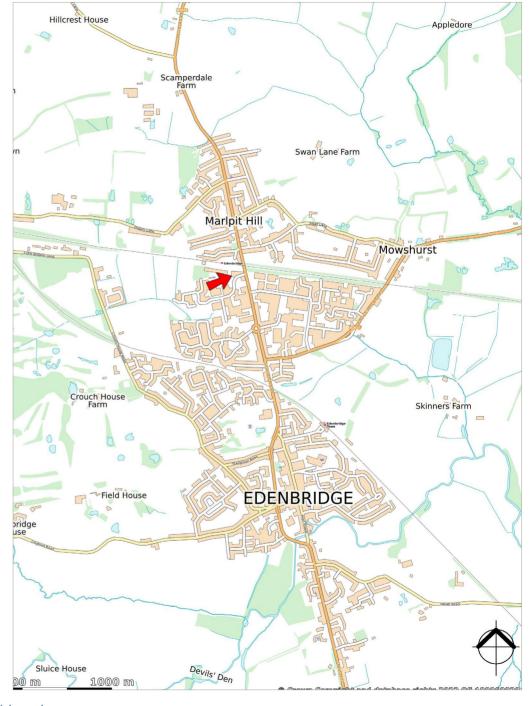

The property is in the north of the town, three minutes walk from Edenbridge station in an area that provides a mix of retail and leisure facilities. The subject property is newly refurbished to a high standard and consists of extensive warehousing, offices and storerooms with a floor plan that allows for a flexible workspace.