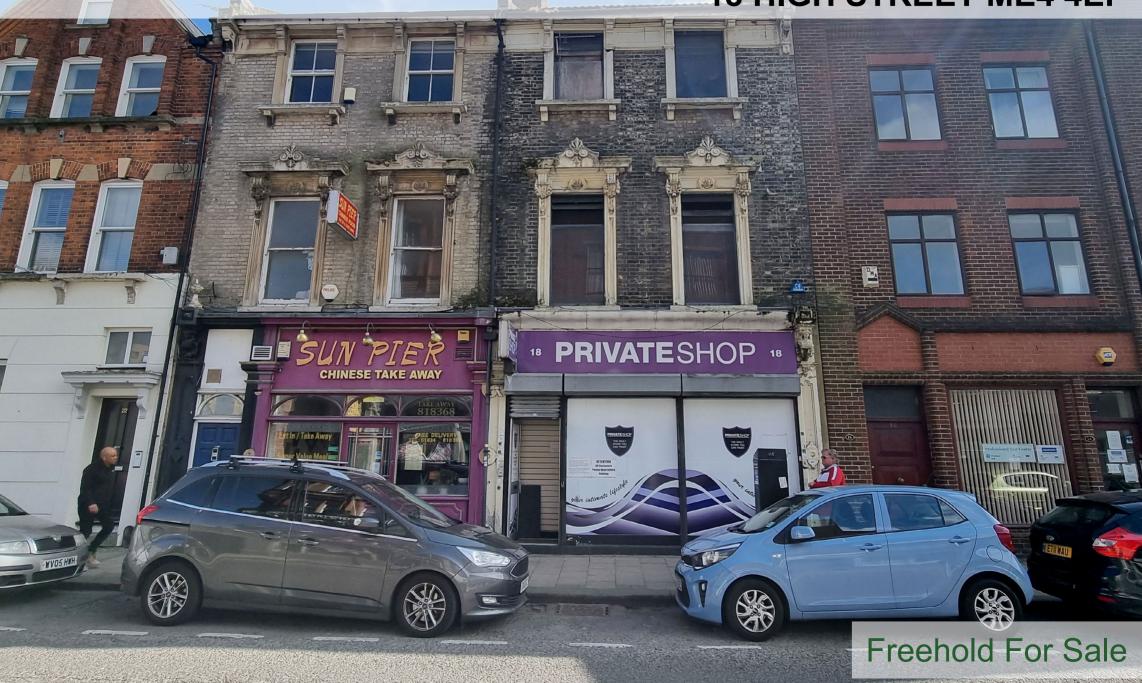

# CHATHAM

18 HIGH STREET ME4 4EP

The subject property is positioned on the old High Street, between the pedestrianised section of Chatham High Street and Rochester High Street.

There is a mix of occupiers nearby, principally local and independent businesses including **Rod & Line Angling Centre**, **Granite Gym**, **Co-op Funeral Care** and a number of food and beverage outlets.

The property is a mid-terraced Victorian building principally of brick construction. The building is in need of comprehensive refurbishment, or redevelopment. Interested parties will need to make their own enquiries with the local authority in this regard.