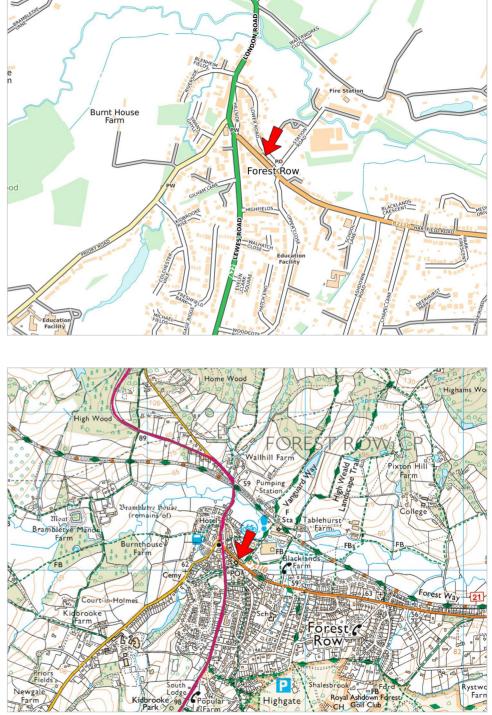

### LOCATION

Forest Row is a village in East Sussex, three miles from the town of East Grinstead. The centre of the village lies at the intersection of the A22 and the B2110 to Tunbridge Wells.

The property is prominently positioned in a centrally located parade of shops. There is a wide range of independent shops, restaurants and businesses in the immediate vicinity including **The Hop Yard Brewing Co**, **Seasons Wholefoods**, **COOP** and **No.8** to name a few.