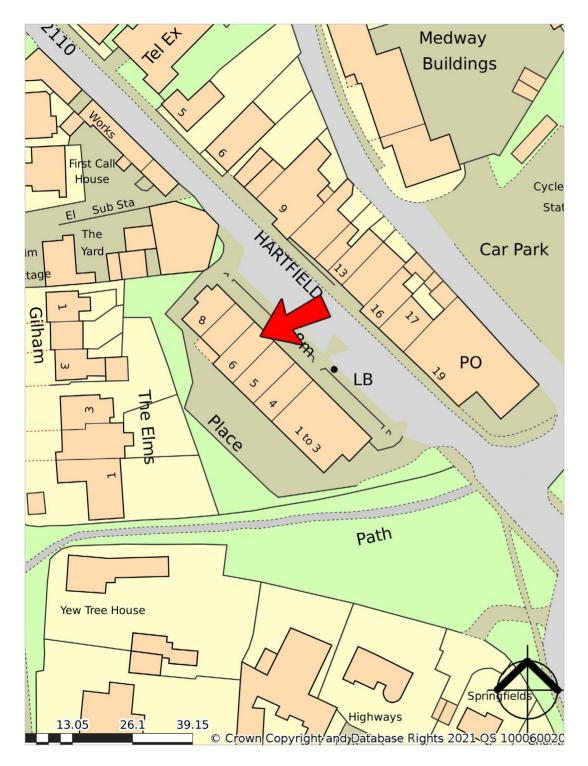

### LOCATION

Forest Row is a village in East Sussex, three miles from the town of East Grinstead. The centre of the village lies at the intersection of the A22 and the B2110 to Tunbridge Wells.

The property is prominently positioned in a centrally located parade of shops. There is a wide range of independent shops, restaurants and businesses in the immediate vicinity including **The Hop Yard Brewing Co**, **Seasons Wholefoods**, **COOP** and **No.8** to name a few.

## ACCOMMODATION

The property comprises a ground floor lock up shop with the following approximate areas and dimensions:-

| Shop Width   | 5.48 m     | 18 ft 0 ins |
|--------------|------------|-------------|
| Shop Depth   | 12.57 m    | 41 ft 3 ins |
| Ground Floor | 69.30 sq m | 746 sq ft   |