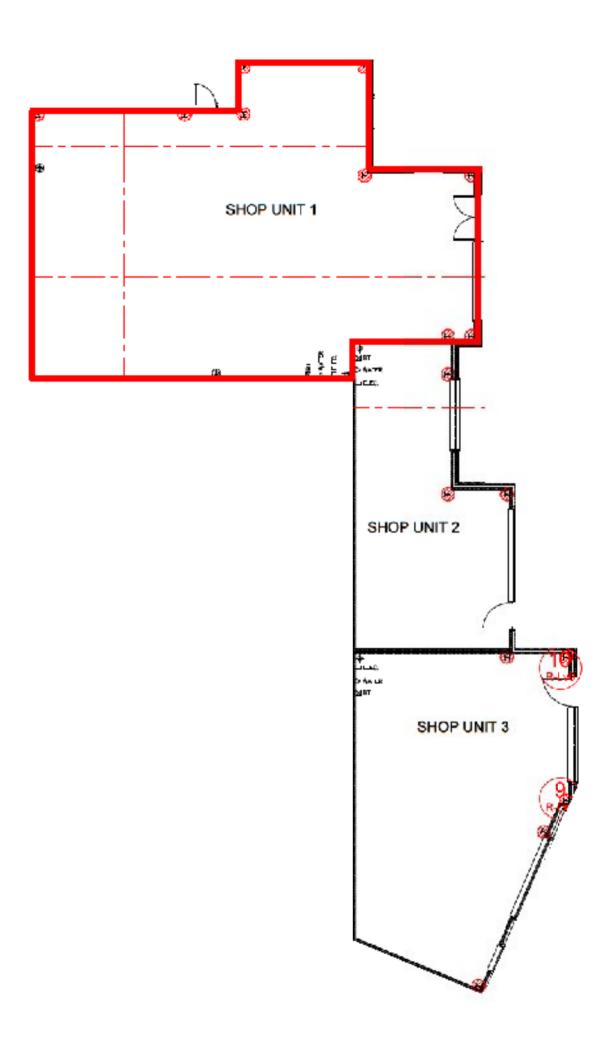

### **ACCOMMODATION**

The property is arranged over ground floor only with the following approximate dimensions and net internal area:-

| <b>Ground Floor Sales</b> | 170.48 sq m | 1,835 sq ft |
|---------------------------|-------------|-------------|
| Shop and Built Depth      | 14.94 m     | 49 ft 0 ins |
| Internal Width (max)      | 11.58 m     | 38 ft 0 ins |
| Display Frontage          | 12.50 m     | 41 ft 0 ins |