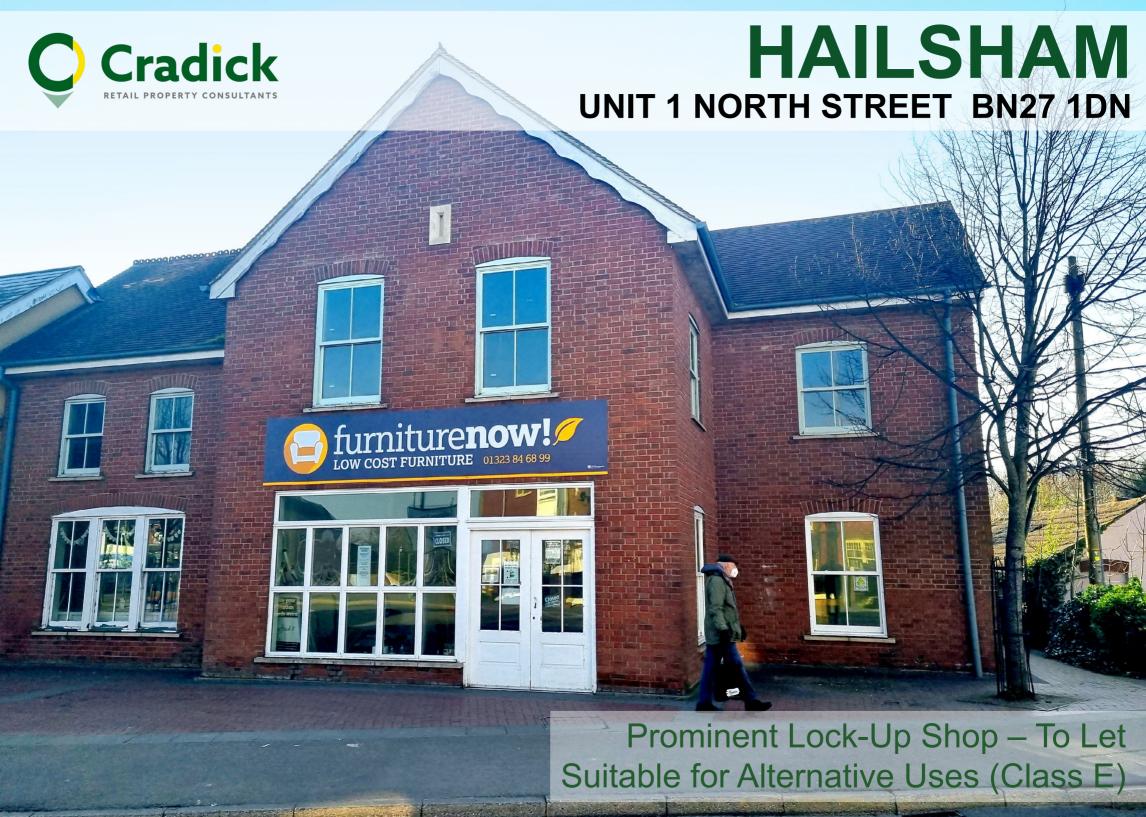

## LOCATION

Hailsham is an historic market town situated within the Wealden district of East Sussex, c.16 miles west of Hastings and c.23 miles north of Eastbourne with a population of 20,476 (2011 census).

Hailsham benefits from a mainline train station as well as being within a short driving distance to the A27 via the Hailsham Bypass.

The subject premises forms part of an established parade of shops on North Street at its junction with the high street, adjoining **Tesco with surface customer parking for c.250 cars**.

National occupiers of note represented on the high street include **Poundland**, **Costa**, **Subway**, **Domino's** and **Iceland** and the town benefits from two shopping centres with tenants including **Asda**, **Waitrose**, **Boots**, **Superdrug**, **Specsavers** and **Holland** and **Barrett**.