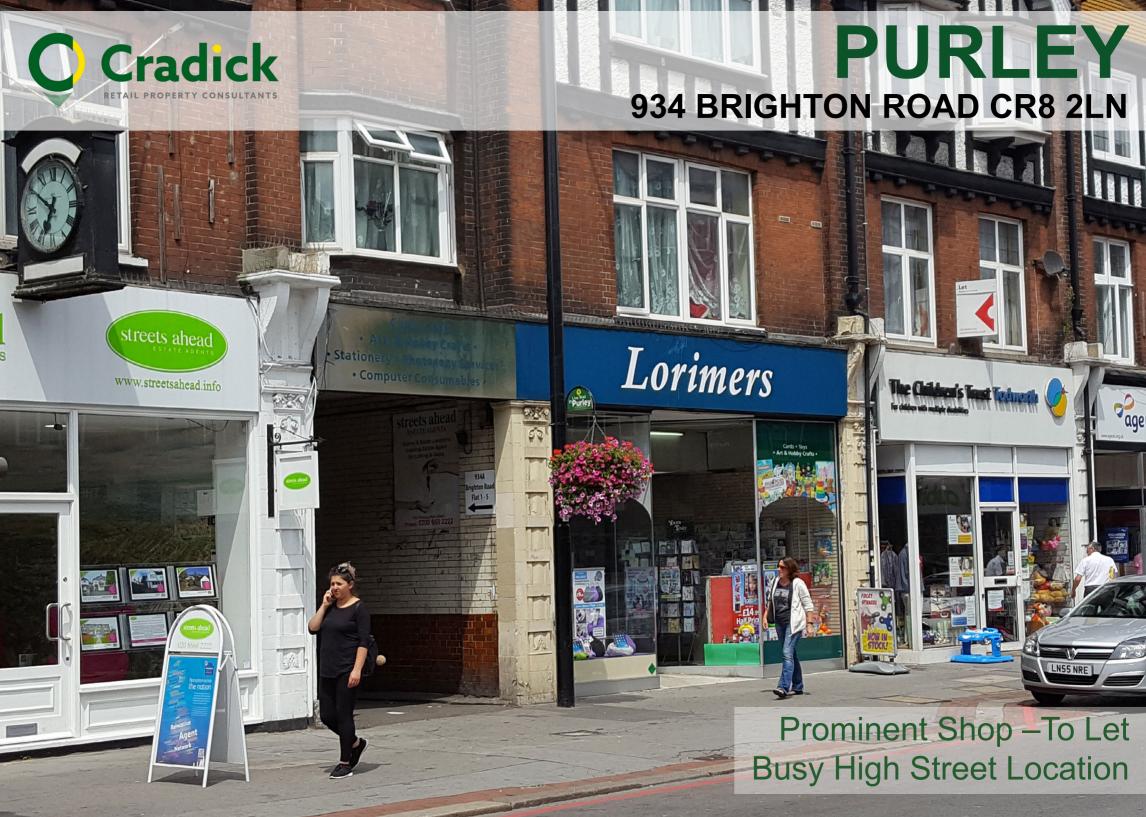

The property occupies a prominent trading position at the centre of Brighton Road, close to its junction with Russell Hill Road, and is within a short walking distance of a number of public car parks.

Brighton Road has a diverse retail and leisure offering of both local and national operators. The shop directly adjoins **The Children's Trust**, whilst other notable retailers within the immediate vicinity include **Costa**, **WHSmith**, **Subway**, **Post Office** and **Pizza Express**.