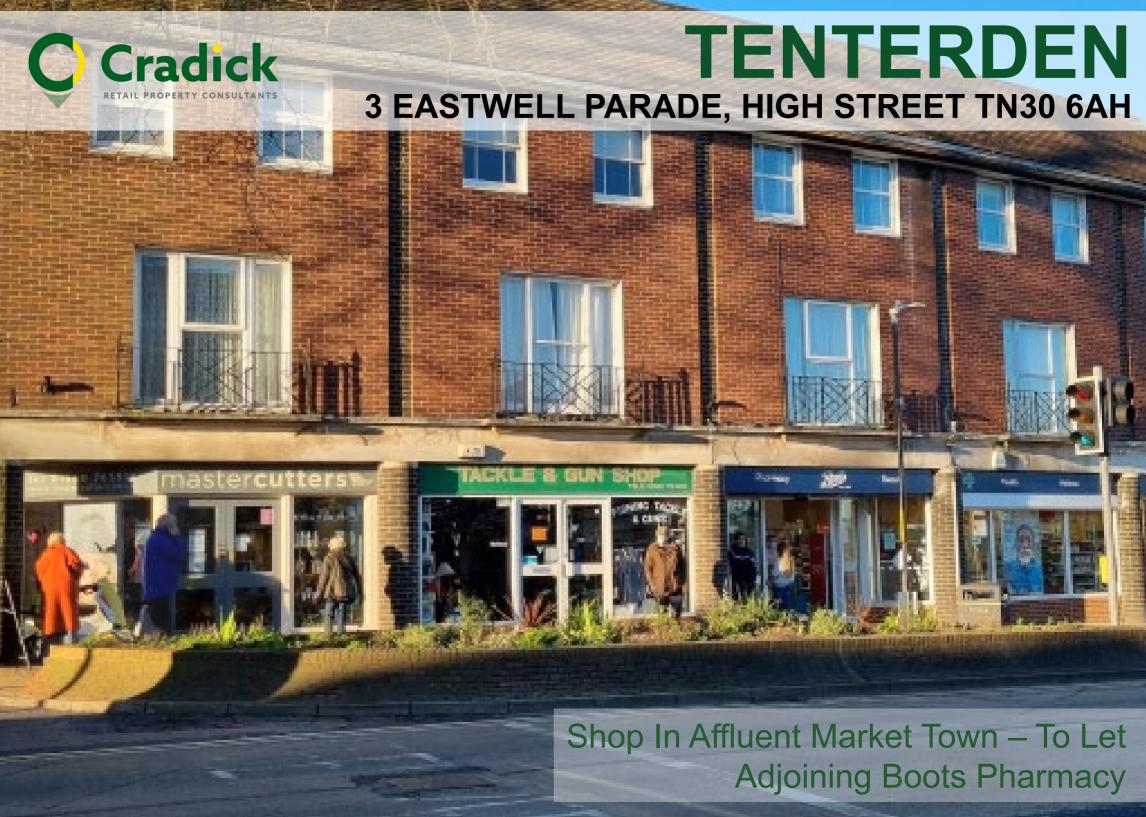

The property occupies a prominent trading position on Eastwell Parade, adjoining **Boots Pharmacy** and an independent hairdressers, and is located opposite **Caffé Nero**, **Waitrose** and the Recreation Ground Road Car Park which offers 222 car parking spaces.