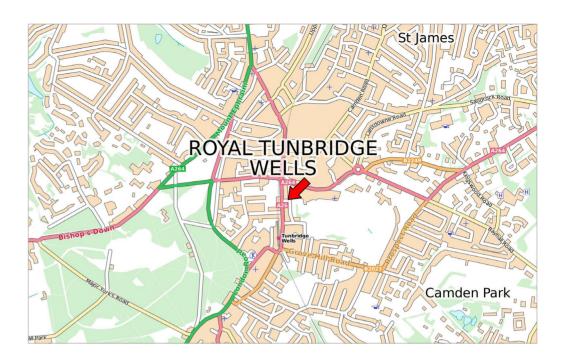

## LOCATION

Tunbridge Wells is an affluent town in north west Kent, approximately 35 miles south of central London. The town lies approximately 5 miles to the south of Tonbridge and 17.5 miles south-west of Maidstone.

The subject property is a prominent corner premises. Mount Pleasant Road is one of the principal retail districts leading from the Royal Victoria Place Shopping Mall down to the High Street. Tunbridge Wells train station is a short walk away, providing a direct service to London Bridge in approximately 50 minutes.