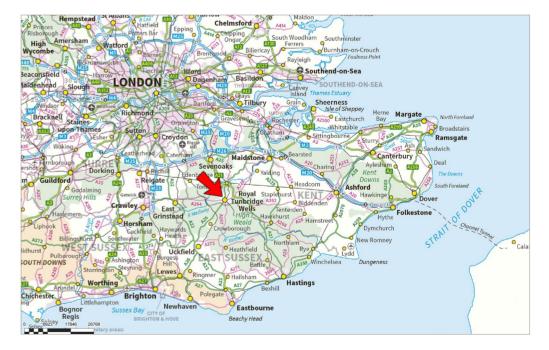

## LOCATION

Tunbridge Wells is an affluent town in north west Kent, approximately 35 miles south of central London. The town lies approximately 5 miles to the south of Tonbridge and 17.5 miles south-west of Maidstone.