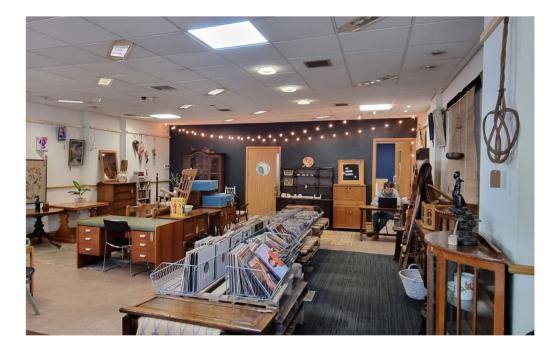

## ACCOMMODATION

The property is arranged over ground floor and basement, with the following approximate dimensions and net internal floor areas:-

| Ground Floor Sales | 127.28 sq m | 1,370 sq ft |
|--------------------|-------------|-------------|
| Basement Stores    | 104.05 sq m | 1,120 sq ft |
| Total              | 231.33 sq m | 2,490 sq ft |
| WCs                |             |             |

The property benefits from air conditioning throughout.