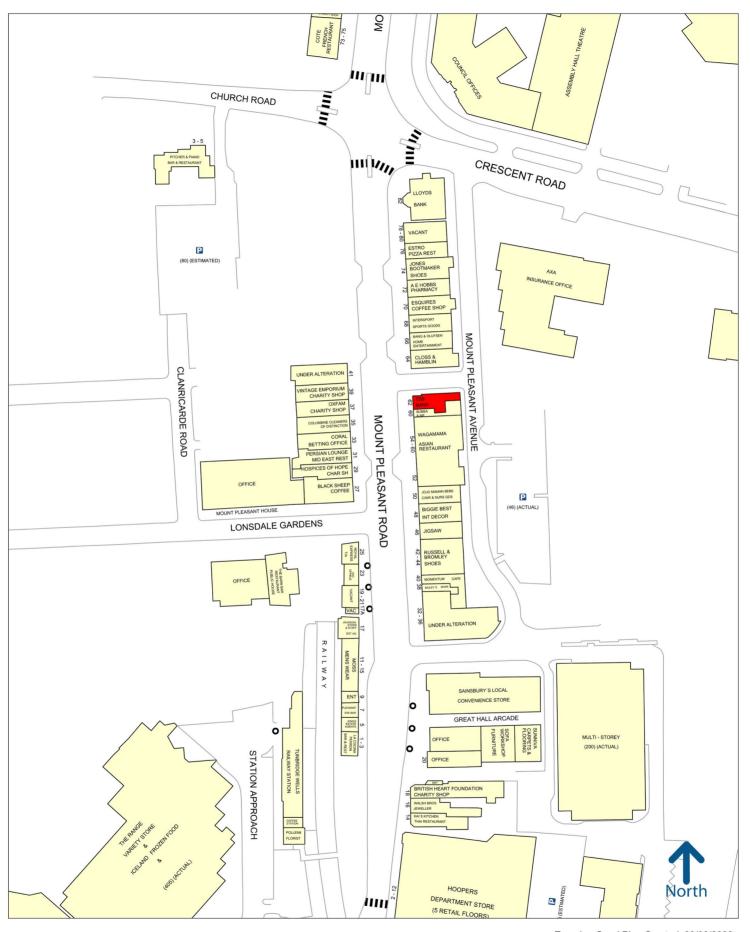

The subject property is a prominent corner premises. Mount Pleasant Road is one of the principal retail districts leading from the Royal Victoria Place Shopping Mall down to the High Street. Tunbridge Wells train station is a short walk away, providing a direct service to London Bridge in approximately 50 minutes.

Other occupiers in this parade include **Wagamama**, **Russell & Bromley**, and **JoJo Maman Bébé**, with **Lloyds Bank**, **Bang & Olufsen** and **Jones Bootmaker** also being close by. **Closs & Hamblin** and **Bubba & Me** have recently opened on either side of the subject property and **Wagamama** has extended into 52 Mount Pleasant Road. **Bocca Social** is currently fitting out at 32-36 Mount Pleasant Road and **Black Sheep Coffee** have leased 27 with their fit out pending.