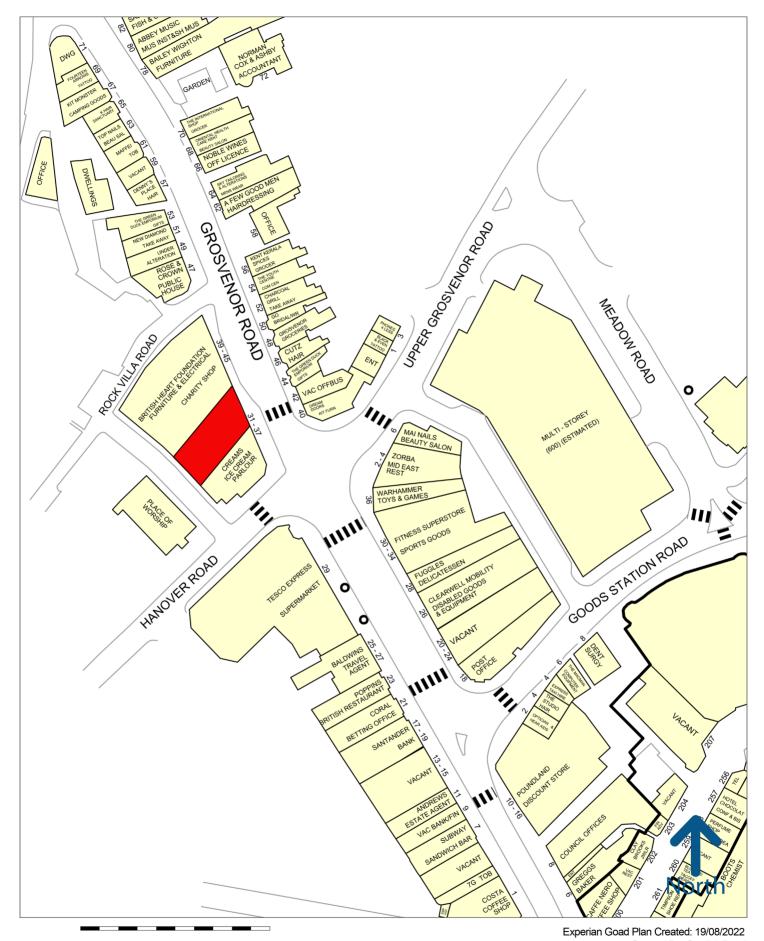

The subject property occupies a prominent trading position in a busy and popular part of the town, directly adjacent to **Creams Desserts**. Numerous multiple occupiers are nearby including **Poundland**, **Tesco**, **Santander**, **British Heart Foundation** and **Subway**, together with numerous good quality independent occupiers.

Pedestrianised Calverley Road and the Royal Victoria Shopping Centre is a short walk way away, together with the town's main shoppers' car parks. Fenwick Department Store is also in the immediate vicinity, which offers a further entrance into the shopping centre where occupiers include **Superdry**, **Caffe Nero**, **Top Shop** and **Boots**.