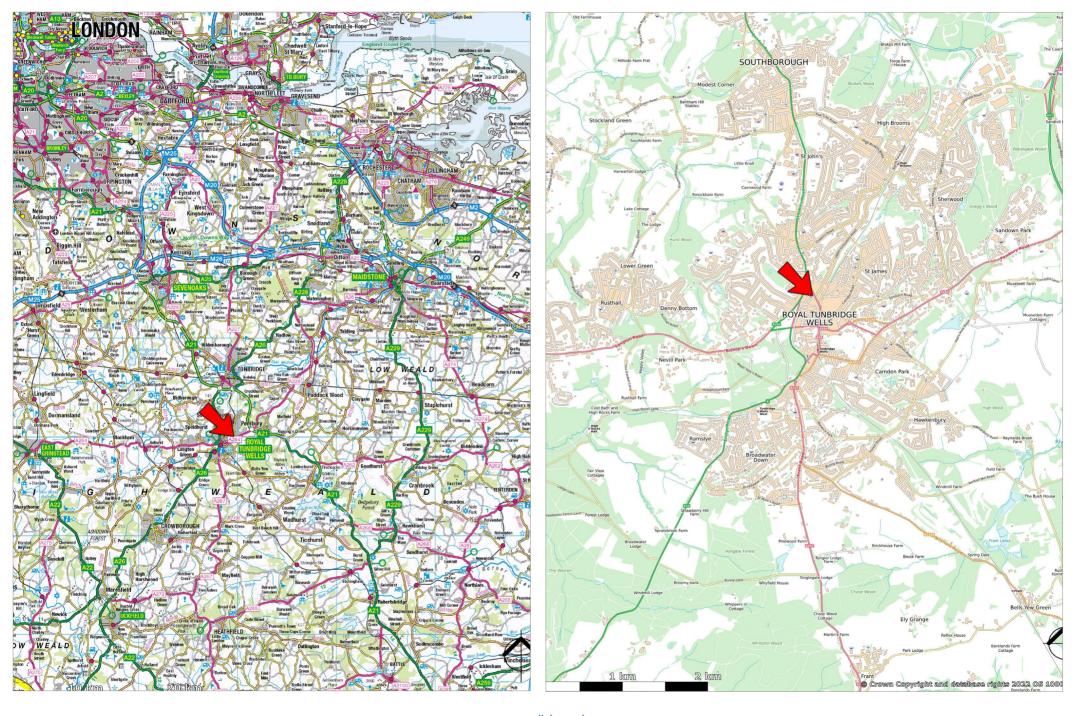

## LOCATION

Royal Tunbridge Wells is a popular and affluent town in west Kent, situated approximately 40 miles south of London and approximately 30 miles north of Brighton. The town is well serviced by its road links, being situated close to the A21 and in turn the M25. Tunbridge Wells is popular with commuters due to regular direct trains to the capital with journey times of around an hour.