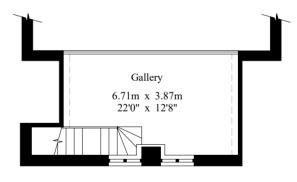

## **ACCOMODATION**

The property comprises a detached listed building with a garden to the rear. The accommodation is principally arranged at ground floor with a large hall area and kitchen/store. There is a galleried first floor area overlooking the main hall and external WC's, with the approximate following areas and dimensions:-

| Main Hall     | 140.9 sq m | 1,517 sq ft |
|---------------|------------|-------------|
| Kitchen/store | 9.5 sq m   | 102 sq ft   |
| First Floor   | 26 sq m    | 280 sq ft   |
| WCs           | ·          | •           |

# Sir John Moore Library

Gross Internal Area: 228.7 sq.m (2461 sq.ft.)

First Floor

For Identification Purposes Only.

© 2017 Trueplan (UK) Limited (01892) 614 881

Boiler

Room

Basement