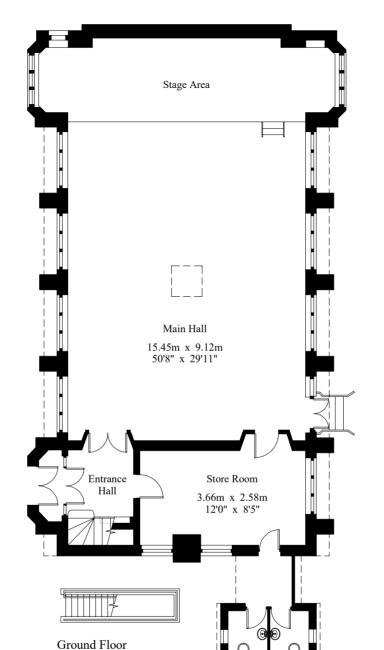

## **ACCOMODATION**

The property comprises a detached listed building with a garden to the rear. The accommodation is principally arranged at ground floor with a large hall area and kitchen/store. There is a galleried first floor area overlooking the main hall and external WC's, with the approximate following areas and dimensions:-

| Main Hall     | 140.9 sq m | 1,517 sq ft |
|---------------|------------|-------------|
| Kitchen/store | 9.5 sq m   | 102 sq ft   |
| First Floor   | 26 sq m    | 280 sq ft   |
| WCs           | ·          | •           |

# Sir John Moore Library

Gross Internal Area: 228.7 sq.m (2461 sq.ft.)

First Floor

For Identification Purposes Only.

© 2017 Trueplan (UK) Limited (01892) 614 881

Boiler

Room

Basement