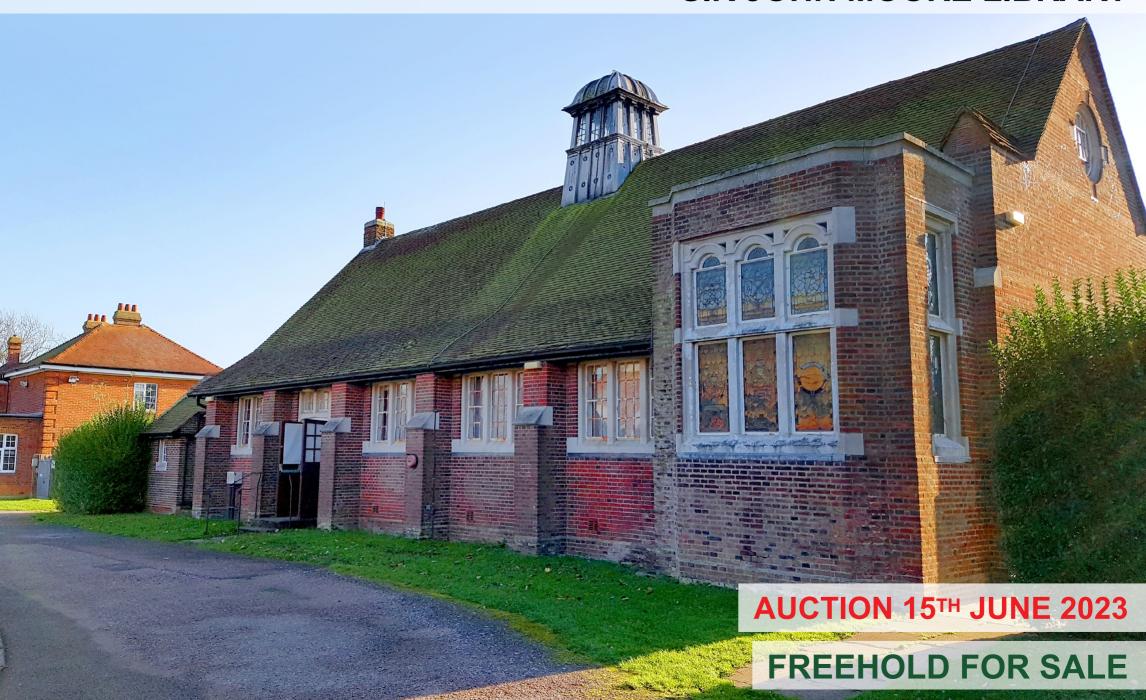

# SHORNCLIFFE

**SIR JOHN MOORE LIBRARY** 

The subject premises are located adjacent to the Tower Theatre, and phase 2B of the new Taylor Wimpey development, at the former Somerset Barracks on North Road. Once complete, this phase will comprise some 127 residential units, and is part of the wider plan to deliver approximately 1200 new homes to Shorncliffe.

## **ACCOMODATION**

The property comprises a detached listed building with a garden to the rear. The accommodation is principally arranged at ground floor with a large hall area and kitchen/store. There is a galleried first floor area overlooking the main hall and external WC's, with the approximate following areas and dimensions:-

#### **TERMS**

The auction of this freehold property will be held on 15 June by Clive Emson Auctioneers

www.cliveemson.co.uk/properties/242/140