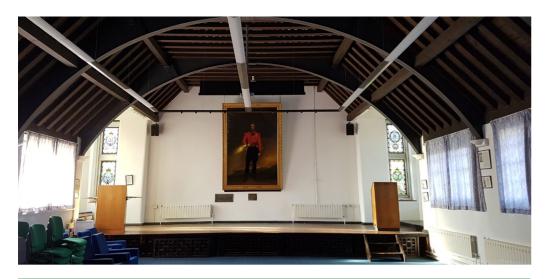

## **ACCOMODATION**

The property comprises a detached listed building with a garden to the rear. The accommodation is principally arranged at ground floor with a large hall area and kitchen/store. There is a galleried first floor area overlooking the main hall and external WC's, with the approximate following areas and dimensions:-

| Main Hall     | 140.9 sq m | 1,517 sq ft |
|---------------|------------|-------------|
| Kitchen/store | 9.5 sq m   | 102 sq ft   |
| First Floor   | 26 sq m    | 280 sq ft   |
| WCs           | ·          | •           |