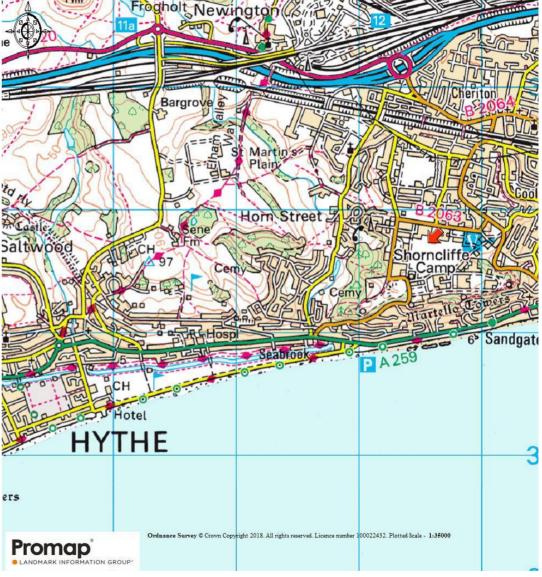

# SHORNCLIFFE

**SIR JOHN MOORE LIBRARY** 

The subject premises are located adjacent to the Tower Theatre, and phase 2B of the new Taylor Wimpey development, at the former Somerset Barracks on North Road. Once complete, this phase will comprise some 127 residential units, and is part of the wider plan to deliver approximately 1200 new homes to Shorncliffe.