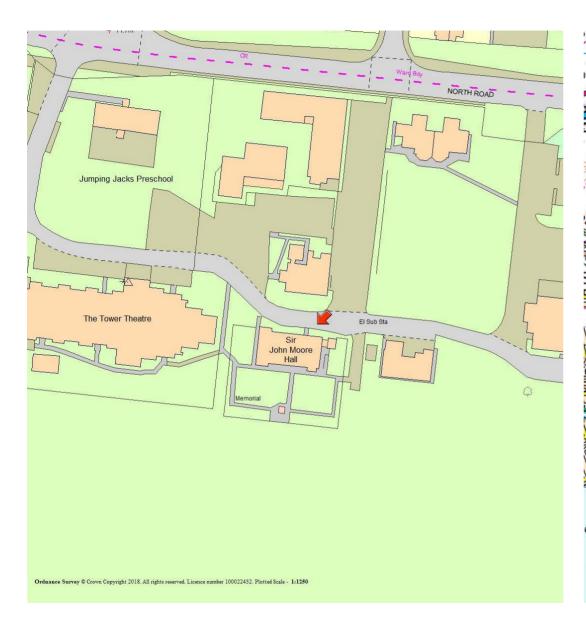

# SHORNCLIFFE

**SIR JOHN MOORE LIBRARY** 

The subject premises are located adjacent to the Tower Theatre, and phase 2B of the new Taylor Wimpey development, at the former Somerset Barracks on North Road. Once complete, this phase will comprise some 127 residential units, and is part of the wider plan to deliver approximately 1200 new homes to Shorncliffe.

Additionally, there will be a new medical facility and retail unit being built as part of the residential scheme adjacent, and parking provided to the front.