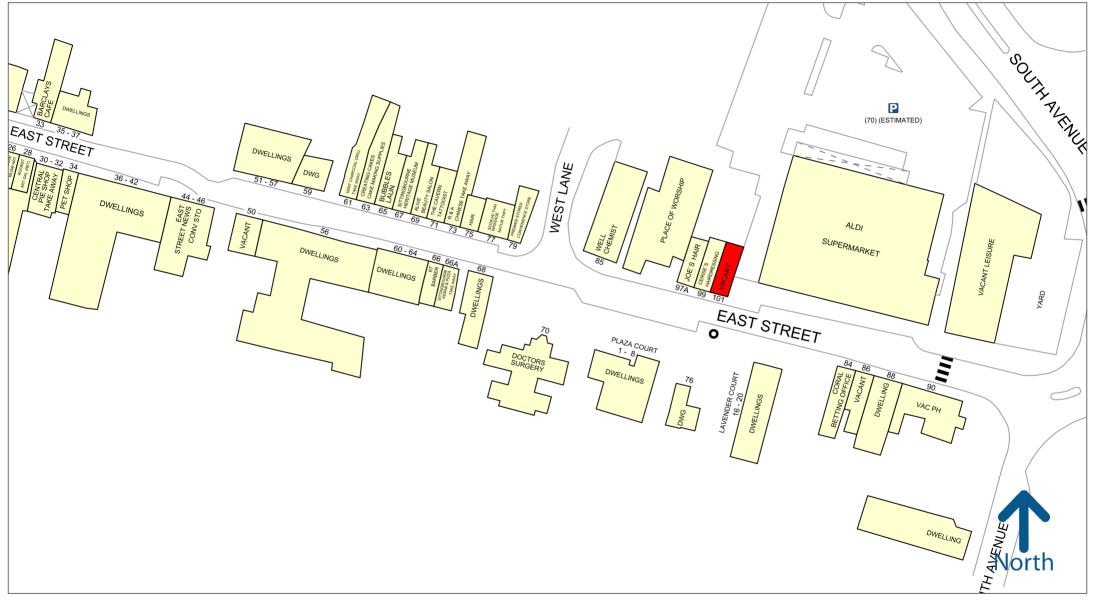

The subject property is situated on East Street and is immediately adjacent to Aldi. It consists of a ground floor lock up shop and garden at the rear with vacant residential accommodation at first floor. The building is in need of refurbishment.

Map data

50 metres Copyright and confidentiality Experian, 2022. © Crown copyright and database rights 2022. OS 100019885

Experian Goad Plan Created: 11/04/2023 Created By: Cradick Retail For more information on our products and services: www.experian.co.uk/goad | goad.sales@uk.experian.com | 0845 601 6011