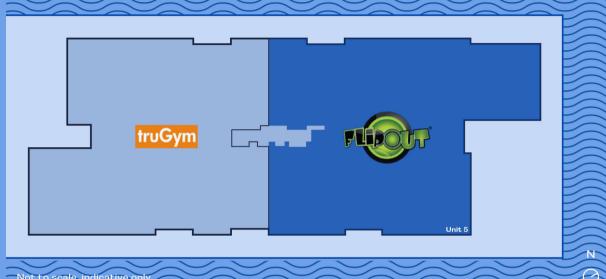

### **FIRST FLOOR**

## **AVAILABILITY**

| Unit  | NET INTERNAL AREA<br>(SQ FT)                 | EXTERNAL AREA (SQ FT) | RENT             | RATEABLE VALUE | STATUS    |
|-------|----------------------------------------------|-----------------------|------------------|----------------|-----------|
| 2B    | Ground Floor - 1,464                         | 671                   | £35,000          | To be assessed | Available |
| 2C    | Ground Floor - 1,464                         | 671                   | £35,000          | To be assessed | Available |
| 4 & 5 | Ground Floor – 2,928<br>First Floor – 14,808 | 2,365                 | Upon Application | £136,000       | Available |