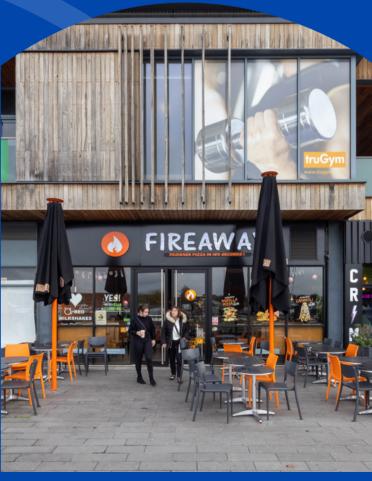

Positioned at the heart of Chatham Maritime Marina, Pier 5 offers 62,440 sq ft / 5,574 sq m of commercial, hospitality and leisure space, next to the 350,000 sq ft complex of the Dockside Outlet Centre and the Chatham Odeon Cinema Complex.

# A REGIONAL LEISURE AND HOSPITALITY DESTINATION

Located only a 5 minute drive from the historic town of Chatham, Pier 5 is easily accessible by means of road and public transport.

It's within easy reach of local areas by public transport, there are a wide range of parking options in and around Pier 5. Adjacent to the Medway Tunnel, providing easy access to the wider road network, including the A2, M2, M20 & M25.