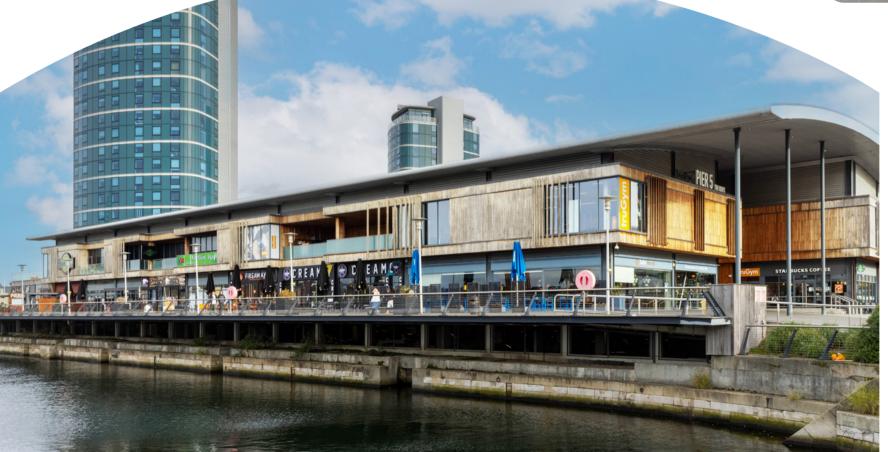

Positioned at the heart of Chatham Maritime Marina, Pier 5 offers 62,440 sq ft / 5,574 sq m of commercial, hospitality and leisure space, next to the 350,000 sq ft complex of the Dockside Outlet Centre and the Chatham Odeon Cinema Complex.

# A REGIONAL LEISURE AND HOSPITALITY DESTINATION

Located only a 5 minute drive from the historic town of Chatham, Pier 5 is easily accessible by means of road and public transport.

It's within easy reach of local areas by public transport, there are a wide range of parking options in and around Pier 5. Adjacent to the Medway Tunnel, providing easy access to the wider road network, including the A2, M2, M20 & M25.