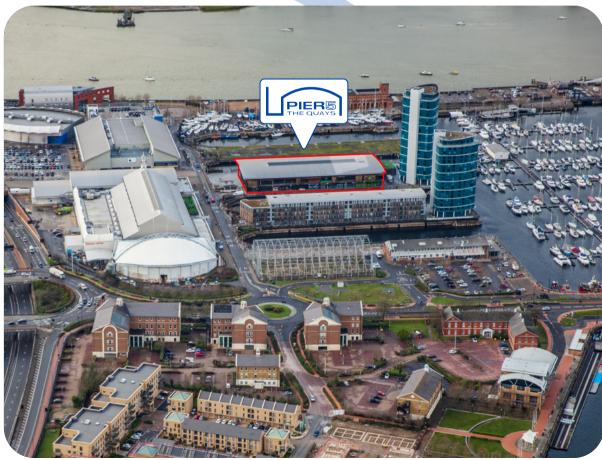

Positioned at the heart of Chatham Maritime Marina, Pier 5 offers 62,440 sq ft / 5,574 sq m of commercial, hospitality and leisure space, next to the 350,000 sq ft complex of the Dockside Outlet Centre and the Chatham Odeon Cinema Complex.