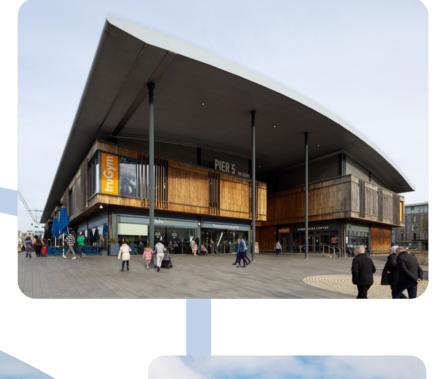

Positioned at the heart of Chatham Maritime Marina, Pier 5 offers 62,440 sq ft / 5,574 sq m of commercial, hospitality and leisure space, next to the 350,000 sq ft complex of the Dockside Outlet Centre and the Chatham Odeon Cinema Complex.

# A REGIONAL LEISURE AND HOSPITALITY DESTINATION

Located only a 5 minute drive from the historic town of Chatham, Pier 5 is easily accessible by means of road and public transport.

It's within easy reach of local areas by public transport, there are a wide range of parking options in and around Pier 5. Adjacent to the Medway Tunnel, providing easy access to the wider road network, including the A2, M2, M20 & M25.