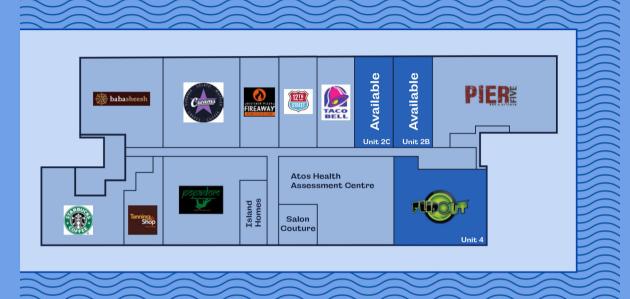

### **GROUND FLOOR**

## **AVAILABILITY**

| Unit  | NET INTERNAL AREA<br>(SQ FT)                 | EXTERNAL AREA (SQ FT) | RENT             | RATEABLE VALUE | STATUS    |
|-------|----------------------------------------------|-----------------------|------------------|----------------|-----------|
| 2B    | Ground Floor - 1,464                         | 671                   | £35,000          | To be assessed | Available |
| 2C    | Ground Floor - 1,464                         | 671                   | £35,000          | To be assessed | Available |
| 4 & 5 | Ground Floor – 2,928<br>First Floor – 14,808 | 2,365                 | Upon Application | £136,000       | Available |