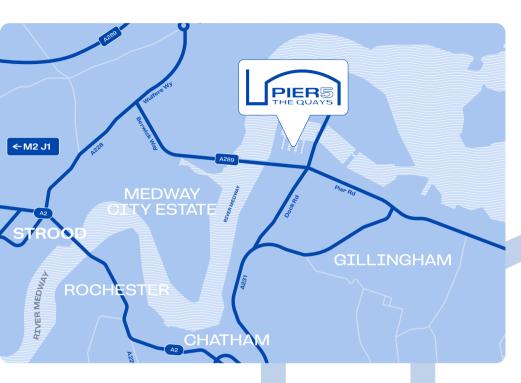

# A REGIONAL LEISURE AND HOSPITALITY DESTINATION

Located only a 5 minute drive from the historic town of Chatham, Pier 5 is easily accessible by means of road and public transport.

It's within easy reach of local areas by public transport, there are a wide range of parking options in and around Pier 5. Adjacent to the Medway Tunnel, providing easy access to the wider road network, including the A2, M2, M20 & M25.