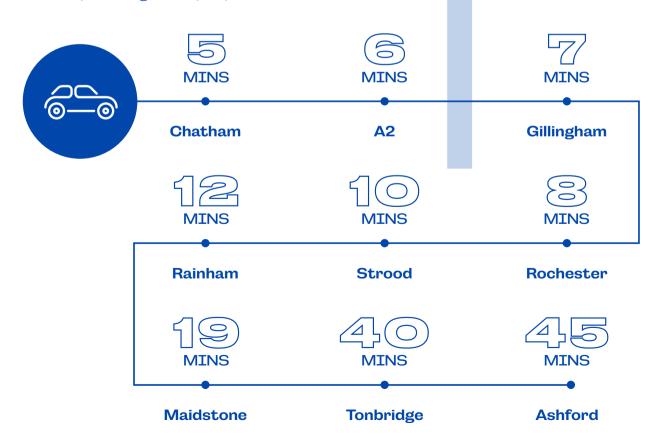

# A REGIONAL LEISURE AND HOSPITALITY DESTINATION

Located only a 5 minute drive from the historic town of Chatham, Pier 5 is easily accessible by means of road and public transport.

It's within easy reach of local areas by public transport, there are a wide range of parking options in and around Pier 5. Adjacent to the Medway Tunnel, providing easy access to the wider road network, including the A2, M2, M20 & M25.