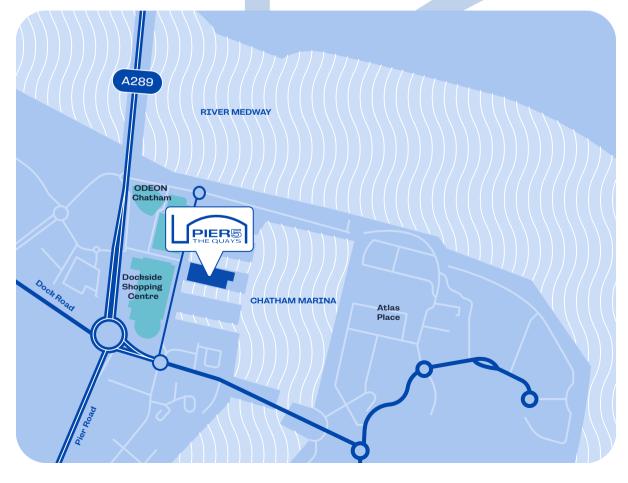

Positioned at the heart of Chatham Maritime Marina, Pier 5 offers 62,440 sq ft / 5,574 sq m of commercial, hospitality and leisure space, next to the 350,000 sq ft complex of the Dockside Outlet Centre and the Chatham Odeon Cinema Complex.

# A REGIONAL LEISURE AND HOSPITALITY DESTINATION

Located only a 5 minute drive from the historic town of Chatham, Pier 5 is easily accessible by means of road and public transport.

It's within easy reach of local areas by public transport, there are a wide range of parking options in and around Pier 5. Adjacent to the Medway Tunnel, providing easy access to the wider road network, including the A2, M2, M20 & M25.