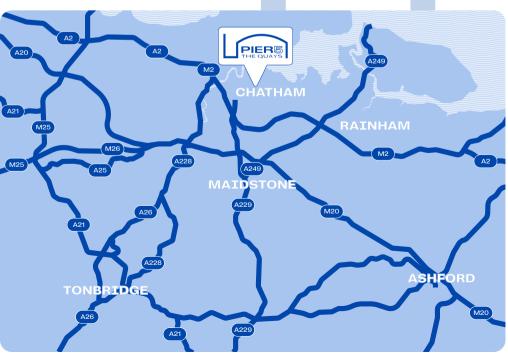

# A REGIONAL LEISURE AND HOSPITALITY DESTINATION

Located only a 5 minute drive from the historic town of Chatham, Pier 5 is easily accessible by means of road and public transport.

It's within easy reach of local areas by public transport, there are a wide range of parking options in and around Pier 5. Adjacent to the Medway Tunnel, providing easy access to the wider road network, including the A2, M2, M20 & M25.