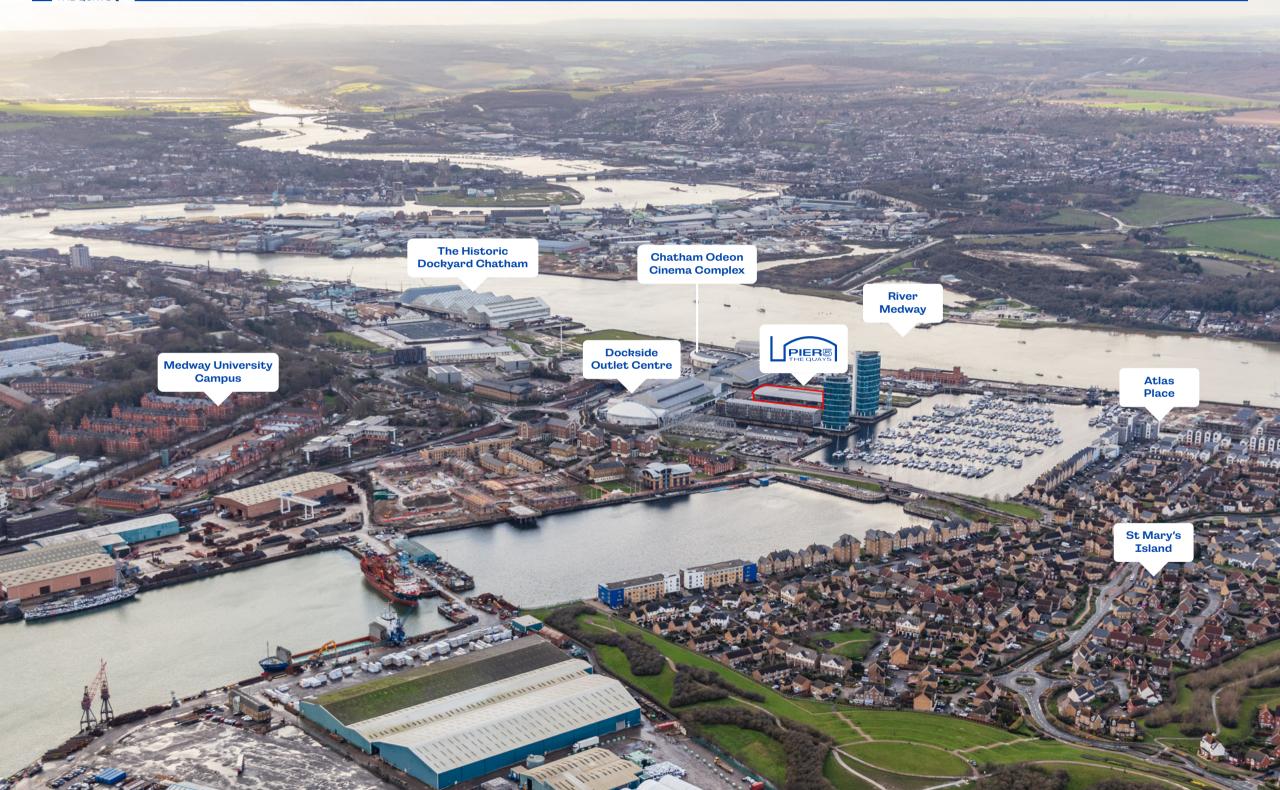

Positioned at the heart of Chatham Maritime Marina, Pier 5 offers 62,440 sq ft / 5,574 sq m of commercial, hospitality and leisure space, next to the 350,000 sq ft complex of the Dockside Outlet Centre and the Chatham Odeon Cinema Complex.

# A REGIONAL LEISURE AND HOSPITALITY DESTINATION

Located only a 5 minute drive from the historic town of Chatham, Pier 5 is easily accessible by means of road and public transport.

It's within easy reach of local areas by public transport, there are a wide range of parking options in and around Pier 5. Adjacent to the Medway Tunnel, providing easy access to the wider road network, including the A2, M2, M20 & M25.

# BENEFITTING FROM CHATHAM QUAYS FOOTFALL OF CIRCA 2.5 MILLION PEOPLE PER ANNUM

Adjacent to Medway University Campus, with over 16,500 students enrolled

Local catchment of 279,142 in less than 10 minutes drive with high projected growth