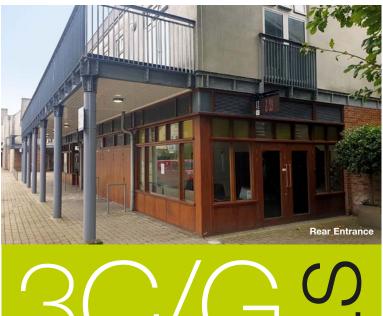

3C/G Liberty Square

Kings Hill, ME19 4AU

Restaurant – To Let

Ground and First Floor **2,325 sq ft** (216 sq m)

**Location** – Liberty Square is the village retail centre at the heart of Kings Hill, a garden village comprising a business park, residential neighbourhoods and community amenities, located c 10 miles west of Maidstone.

**Description** – The property occupies a central trading position in Liberty Square and is currently arranged as restaurant and bar on the ground floor, with kitchen and staff areas on the first floor.