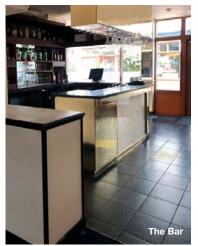

**Description** – The property occupies a central trading position in Liberty Square and is currently arranged as restaurant and bar on the ground floor, with kitchen and staff areas on the first floor.

**Specification** – The premises benefits from the previous tenant's fit out:

- Rear access and servicing
- Air conditioning
- Kitchen extraction
- Male and Female WC facilities