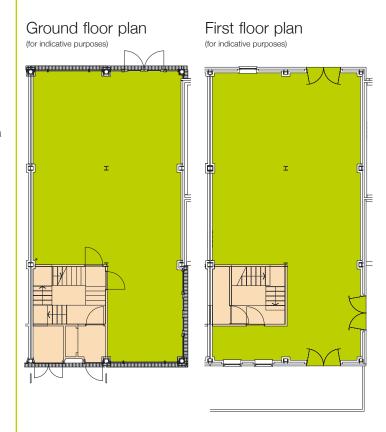

**Description** – The property occupies a central trading position in Liberty Square and is currently arranged as restaurant and bar on the ground floor, with kitchen and staff areas on the first floor.

## Floor Areas -

Ground Floor 1,083 sq ft / 100.6 sq m First Floor including balcony 1,242 sq ft / 115.4 sq m Total GIA 2,325 sq ft / 216 sq m

**EPC** – The property is rated within band B.

**Terms** - The property is available by way of a new, effective, full repairing and insuring lease, for a term of years to be agreed. Rent on application.