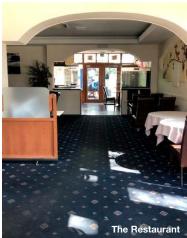

**Description** – The property occupies a central trading position in Liberty Square and is currently arranged as restaurant and bar on the ground floor, with kitchen and staff areas on the first floor.

**Specification** – The premises benefits from the previous tenant's fit out:

- Rear access and servicing
- Air conditioning
- Kitchen extraction
- Male and Female WC facilities