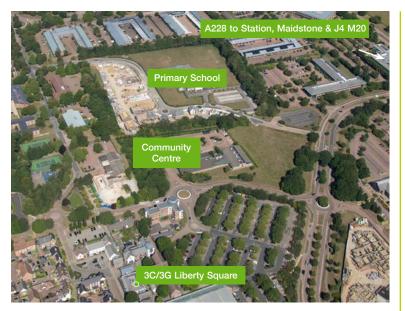

3C/G Liberty Square

Kings Hill, ME19 4AU

Restaurant – To Let

Ground and First Floor **2,325 sq ft** (216 sq m)

**Location** – Liberty Square is the village retail centre at the heart of Kings Hill, a garden village comprising a business park, residential neighbourhoods and community amenities, located c 10 miles west of Maidstone.

Anchored by Waitrose and ASDA, Liberty Square consists of 26 retail units, occupied by a diverse mix of well-regarded national and independent retailers including Costa Coffee, Domino's and Sue Ryder. Convenience retail includes a dry cleaner, chemist, hairdressers, shoe repair, estate agents and numerous restaurants. In 2021 ALDI acquired a site to the north of Liberty Square and, subject to planning, intends opening a new store soon.