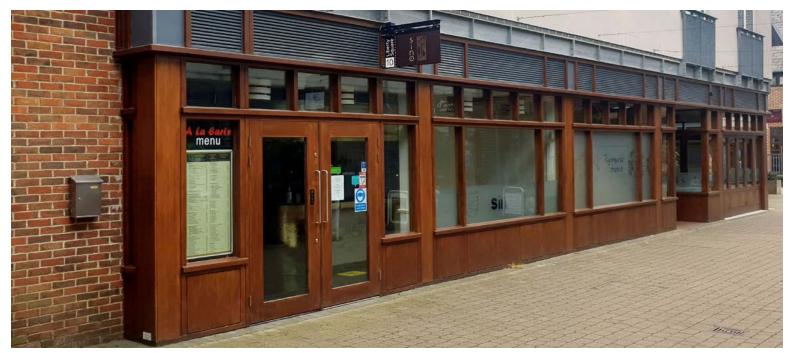

**Description** – The property occupies a central trading position in Liberty Square and is currently arranged as restaurant and bar on the ground floor, with kitchen and staff areas on the first floor.

**Specification** – The premises benefits from the previous tenant's fit out:

- Rear access and servicing
- Air conditioning
- Kitchen extraction
- Male and Female WC facilities