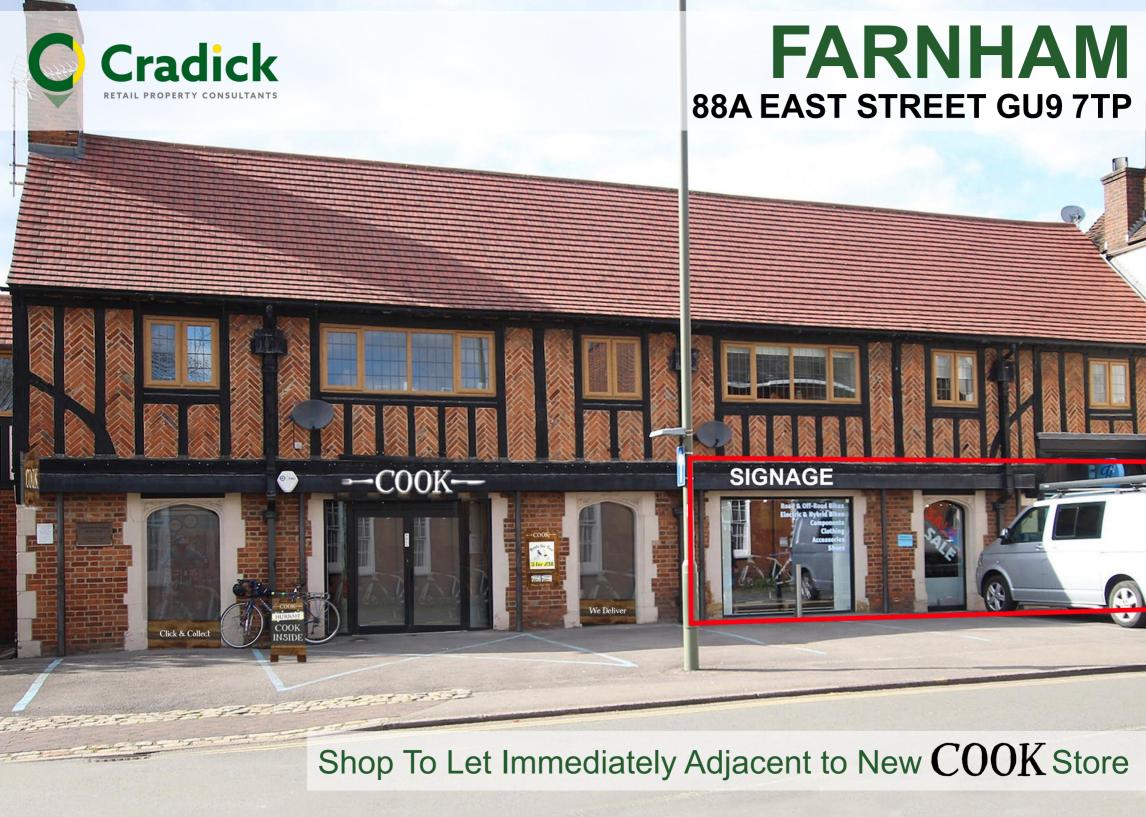

The premises occupy a prominent position on the eastern side of the town centre. East Street is one of the arterial routes in and out of the town centre. The retail space immediately adjacent has been occupied by C00K who are imminently relocating their existing store in the town.

The subject property is close to **Lidl** and is approximately 3 minutes walk from the new Brightwells Yard town centre development.

COOK, founded in 1997 opened their very first shop in Farnham. They are a privately owned, purpose driven business, certified as a B Corp and now trade from approximately 120 locations across the UK.