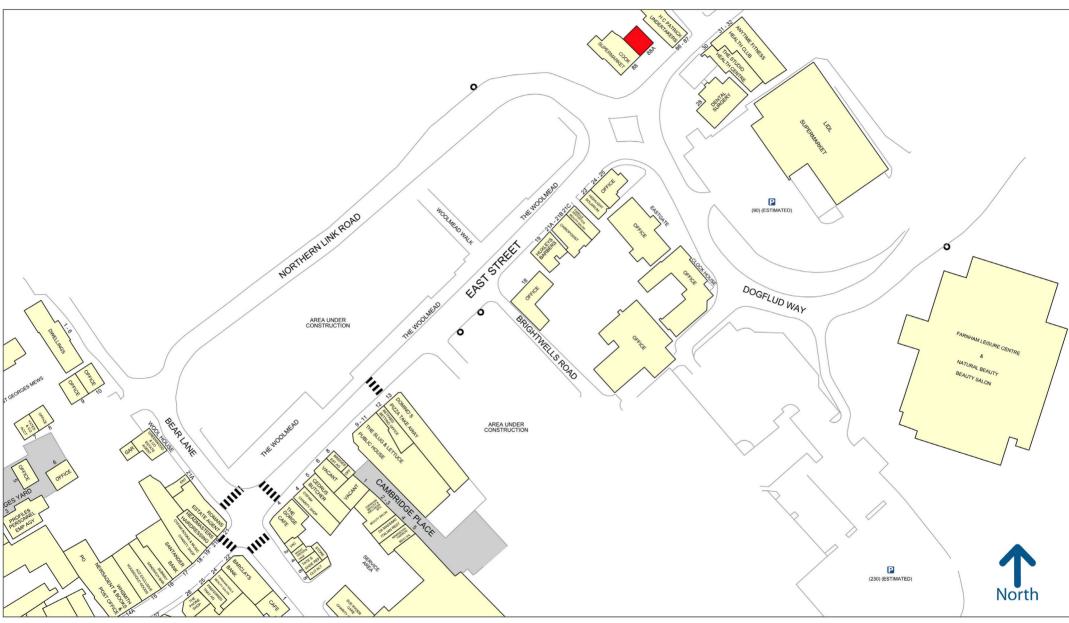

# LOCATION

Farnham is a market town in Surrey, around 36 miles southwest of London in the Borough of Waverley. Farnham railway station is approximately 10 minute walk from the property and is served by South Western Railway services between Alton and Waterloo.

The subject property is close to **Lidl** and is approximately 3 minutes walk from the new Brightwells Yard town centre development.

COOK, founded in 1997 opened their very first shop in Farnham. They are a privately owned, purpose driven business, certified as a B Corp and now trade from approximately 120 locations across the UK.