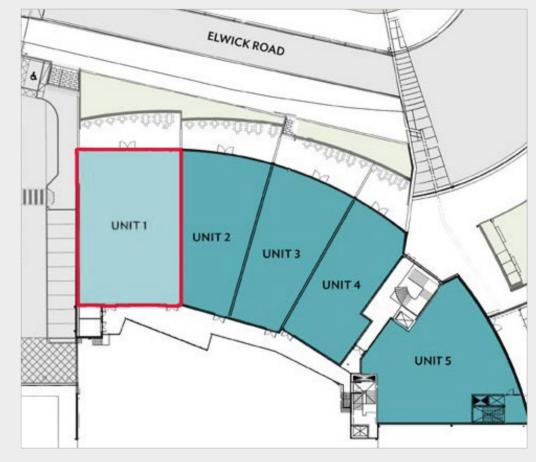

## UNIT 1

| AREAS:        | 5,124 sq. ft. (476 sq. m)                                                                                |                  |
|---------------|----------------------------------------------------------------------------------------------------------|------------------|
| TERMS:        | The unit is available by way of a new full repairing and insuring lease for a term of years to be agreed |                  |
| RENT:         | £75,000 pa                                                                                               |                  |
| AVAILABILITY: | Immediately available                                                                                    |                  |
| RATES:        | Rateable Value<br>Rate in the £ for 2023/24                                                              | £85,000<br>51.2p |
| COSTS:        | Each party will be responsible for their<br>own legal costs in the transaction                           |                  |
| EPC:          | To be assessed                                                                                           |                  |
| VIEWING:      | Strictly by appointment with the agent                                                                   |                  |