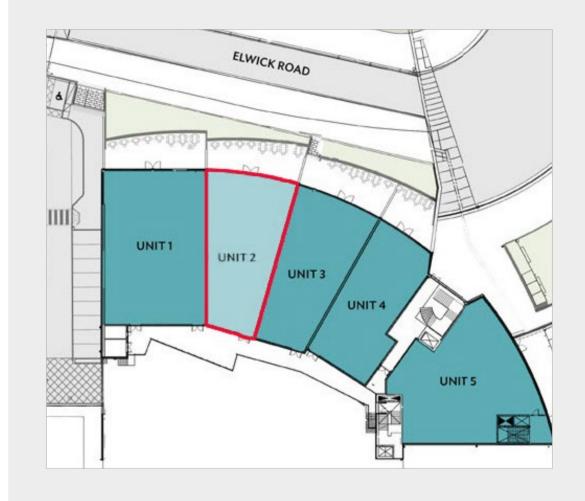

## UNIT 2

#### **UNDER OFFER**

- AREAS: 3,541 sq.ft. (329 sq. m)
- TERMS: The unit is available by way of a new full repairing and insuring lease for a term of years to be agreed
- RENT: £52,500 pa
- AVAILABILITY: Immediately available
  - RATES: Rateable Value £85,000 Rate in the £ for 2023/24 51.2p
  - COSTS: Each party will be responsible for their own legal costs in the transaction
    - EPC: To be assessed
  - VIEWING: Strictly by appointment with the agent