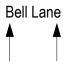

## **ACCOMMODATION**

The property is arranged over the ground and first floor, with the following approximate dimensions and net internal floor area:-

| Gross Frontage       | 12.03 m     | 39 ft 6 ins |
|----------------------|-------------|-------------|
| Internal Width (max) | 11.76 m     | 38 ft 7 ins |
| Shop Depth           | 8.00 m      | 26 ft 3 ins |
| Ground Floor Sales   | 90.48 sq m  | 974 sq ft   |
| First Floor Storage  | 50.16 sq m  | 540 sq ft   |
| Total                | 140.64 sq m | 1,514 sq ft |

The property benefits from rear access and loading, and **one parking** space.

#### Subject to Contract and Exclusive of VAT

Front Entrance

PROJECT

SCALE

Unit 6-7 Bell Walk Uckfield TN22 5DQ

DRAWING TITLE Ground Floor Plan

1:100 @ A4

Land Registry Compliant Lease Plan DATE OF INSPECTION DRAWN BY RB\_14/04/23 13/04/23 DRAWING NO. 10117503\_A1 QA ASSESSOR