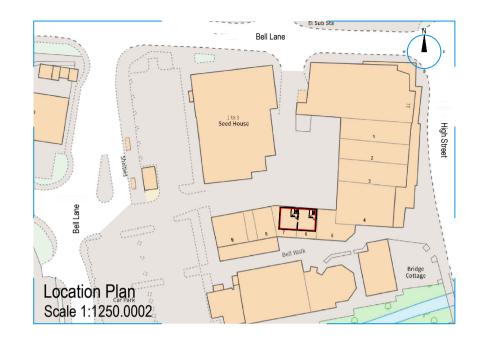

# LOCATION

Uckfield is an affluent market town in East Sussex on the A22 approximately 16 miles south west of Tunbridge Wells and 18 miles north east of Brighton, with a population of c.14,500.

The property occupies a prominent position within the Bell Walk Shopping Centre, a short walk from the train station and the town's main car parks and supermarkets. Other occupiers within the centre include **Boots**, **Magnet**, **KFC** and **Pets Corner** while notable occupiers on the high street include **Waitrose**, **Peacocks**, **Superdrug**, **The Works**, **Sussex Stationers** and **Card Factory**.