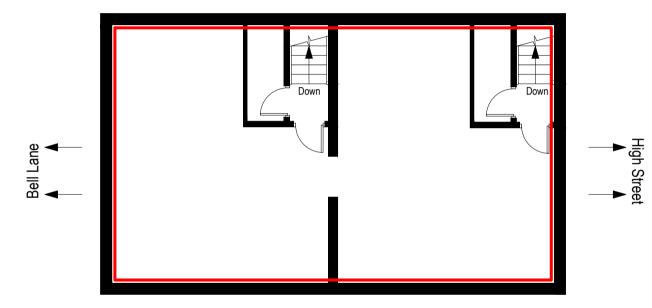

## **ACCOMMODATION**

The property is arranged over the ground and first floor, with the following approximate dimensions and net internal floor area:-

| Gross Frontage       | 12.03 m     | 39 ft 6 ins |
|----------------------|-------------|-------------|
| Internal Width (max) | 11.76 m     | 38 ft 7 ins |
| Shop Depth           | 8.00 m      | 26 ft 3 ins |
| Ground Floor Sales   | 90.48 sq m  | 974 sq ft   |
| First Floor Storage  | 50.16 sq m  | 540 sq ft   |
| Total                | 140.64 sq m | 1,514 sq ft |

The property benefits from rear access and loading, and **one parking** space.

#### Subject to Contract and Exclusive of VAT

Front Entrance

PROJECT

SCALE

Unit 6-7 Bell Walk Uckfield TN22 5DQ

DRAWING TITLE Ground Floor Plan

1:100 @ A4

Land Registry Compliant Lease Plan DATE OF INSPECTION DRAWN BY RB\_14/04/23 13/04/23 DRAWING NO. 10117503\_A1 QA ASSESSOR