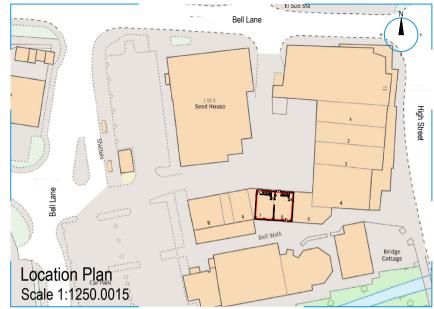

# LOCATION

Uckfield is an affluent market town in East Sussex on the A22 approximately 16 miles south west of Tunbridge Wells and 18 miles north east of Brighton, with a population of c.14,500.

The property occupies a prominent position within the Bell Walk Shopping Centre, a short walk from the train station and the town's main car parks and supermarkets. Other occupiers within the centre include **Boots**, **Magnet**, **KFC** and **Pets Corner** while notable occupiers on the high street include **Waitrose**, **Peacocks**, **Superdrug**, **The Works**, **Sussex Stationers** and **Card Factory**.