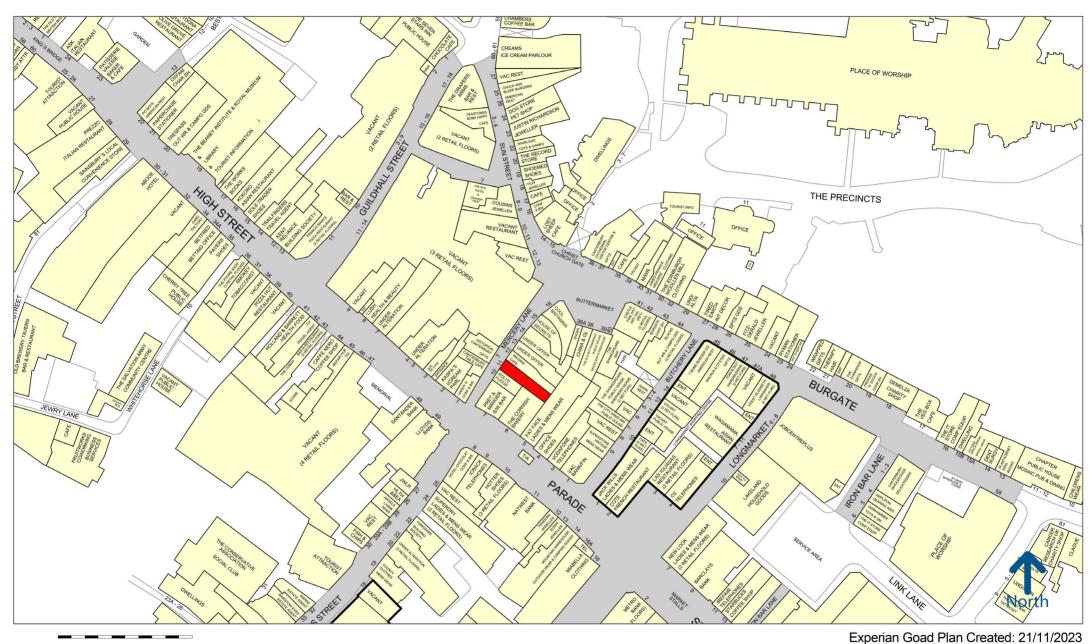

The property occupies a trading location on Mercery Lane, benefiting from direct footfall between The Parade & Christchurch Gate. Nearby occupiers include Hotel Chocolat, Vodafone, Superdry, Mountain Warehouse, NatWest, Pret A Manger and The Cornish Bakery.