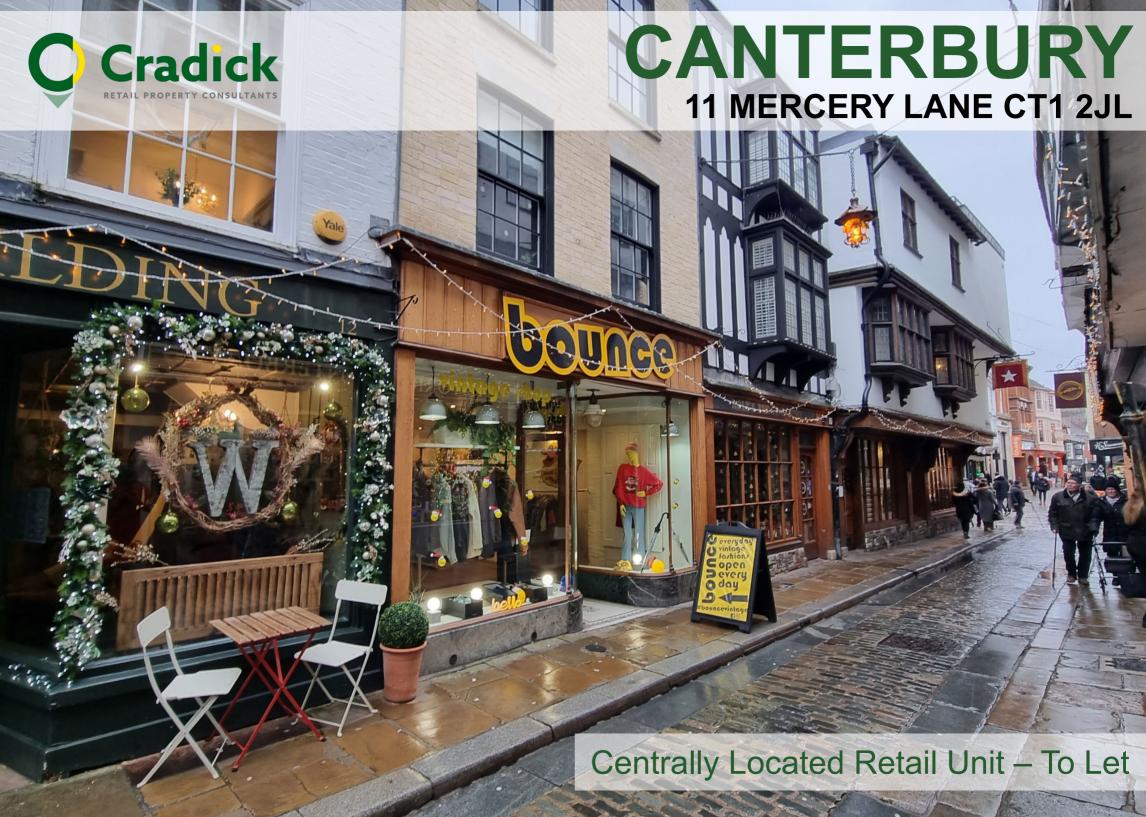

The property occupies a trading location on Mercery Lane, benefiting from direct footfall between The Parade & Christchurch Gate. Nearby occupiers include Hotel Chocolat, Vodafone, Superdry, Mountain Warehouse, NatWest, Pret A Manger and The Cornish Bakery.