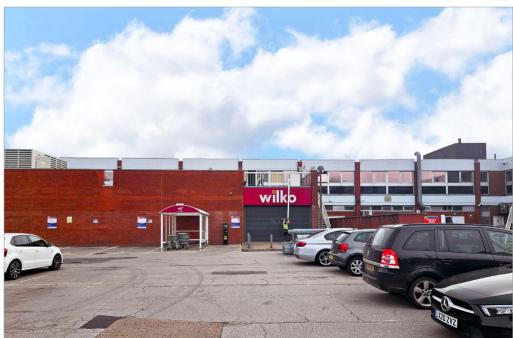

The property comprises a split of the former Wilko (the adjoining unit being under offer to **PureGym**) and will benefit from entrances both from the main mall of the shopping centre and a proposed new rear entrance fronting the customer car park (approx 80 spaces).