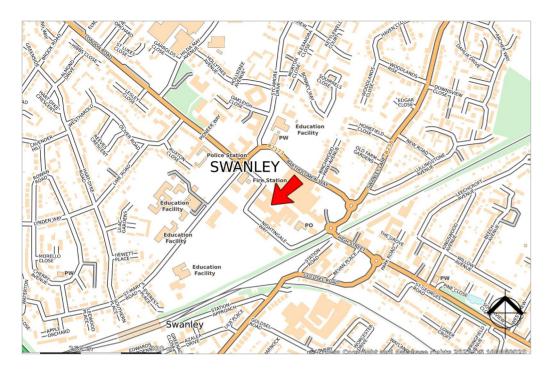

### LOCATION

Swanley is a commuter town located within the M25, approximately 16 miles southeast of central London, with a population of c.16,500. The town affords excellent transport links with easy access to the M25 motorway and train services to London Victoria, accessed in approximately 35 minutes.

Situated in the Swanley Shopping Centre the unit is located in a prominent position with nearby occupiers including Asda, Specsavers, Costa Coffee, Savers, Subway, Holland & Barrett, Poundland, KFC and Ladbrokes.