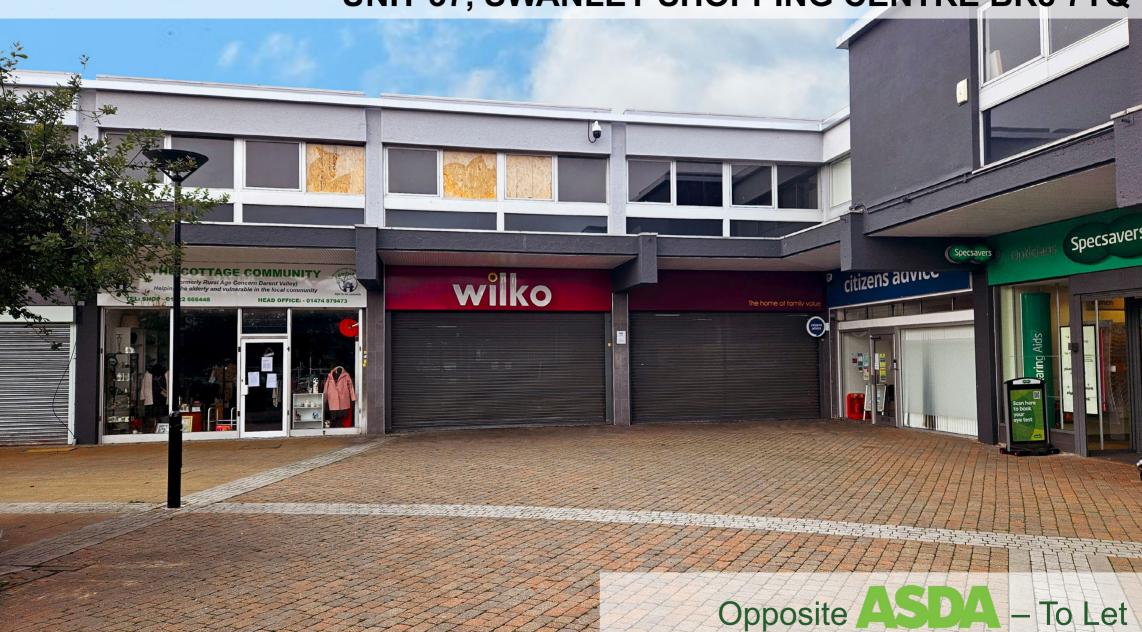

Situated in the Swanley Shopping Centre the unit is located in a prominent position with nearby occupiers including Asda, Specsavers, Costa Coffee, Savers, Subway, Holland & Barrett, Poundland, KFC and Ladbrokes.

The property comprises a split of the former Wilko (the adjoining unit being under offer to **PureGym**) and will benefit from entrances both from the main mall of the shopping centre and a proposed new rear entrance fronting the customer car park (approx 80 spaces).

## ACCOMMODATION

The property is arranged over the ground floor only with the following approximate dimensions and net internal floor area:-

| Mall Frontage                | 10.66 m  | 35 ft        |
|------------------------------|----------|--------------|
| Car Park Frontage (proposed) | 10.80 m  | 35 ft 6 ins  |
| Internal Width               | 21.60 m  | 71 ft 10 ins |
| Shop and Built Depth         | 21.59 m  | 70 ft 10 ins |
| Ground Floor                 | 446 sq m | 4,800 sq ft  |