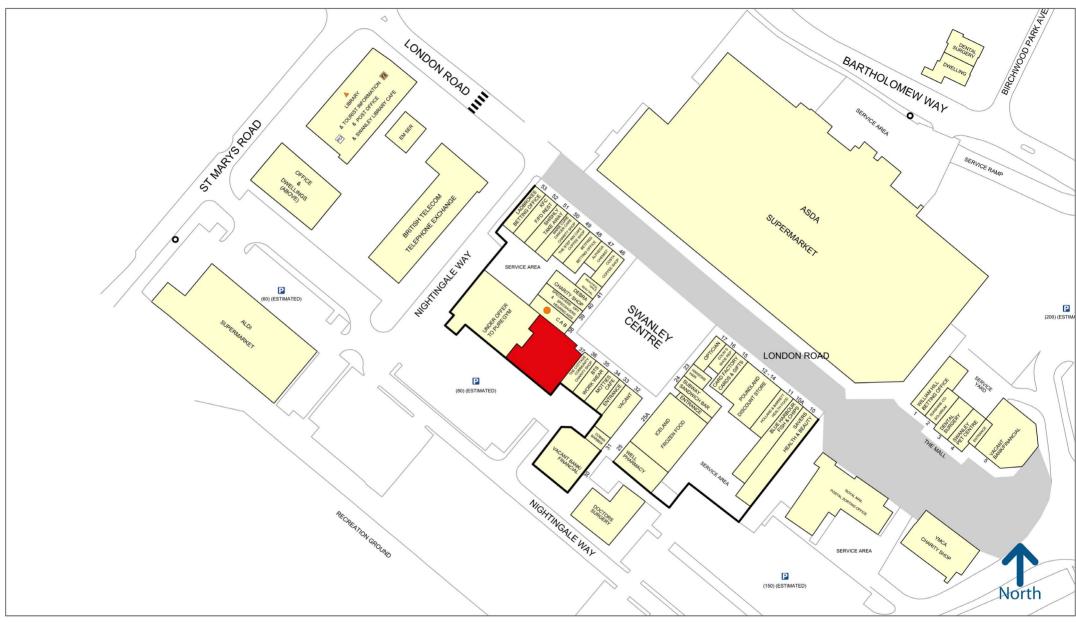

Situated in the Swanley Shopping Centre the unit is located in a prominent position with nearby occupiers including Asda, Specsavers, Costa Coffee, Savers, Subway, Holland & Barrett, Poundland, KFC and Ladbrokes.

The property comprises a split of the former Wilko (the adjoining unit being under offer to **PureGym**) and will benefit from entrances both from the main mall of the shopping centre and a proposed new rear entrance fronting the customer car park (approx 80 spaces).