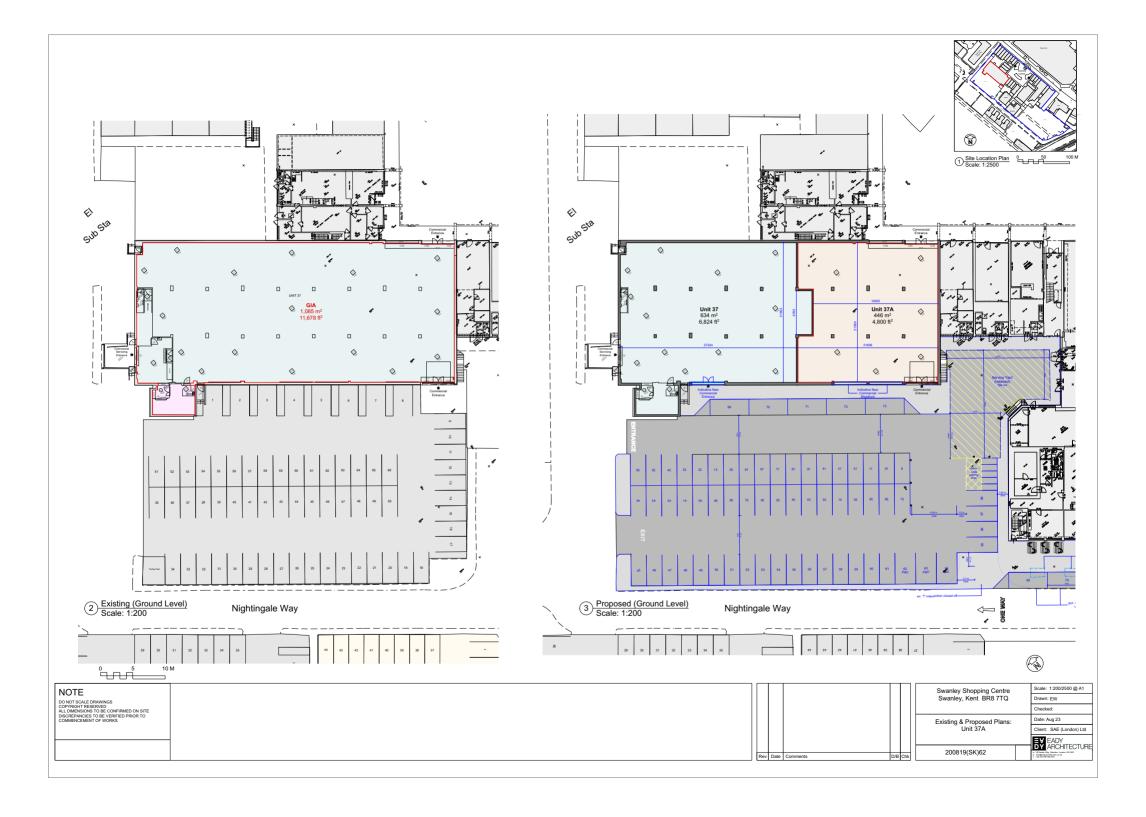

The property comprises a split of the former Wilko (the adjoining unit being under offer to **PureGym**) and will benefit from entrances both from the main mall of the shopping centre and a proposed new rear entrance fronting the customer car park (approx 80 spaces).

## ACCOMMODATION

The property is arranged over the ground floor only with the following approximate dimensions and net internal floor area:-

| Mall Frontage                | 10.66 m  | 35 ft        |
|------------------------------|----------|--------------|
| Car Park Frontage (proposed) | 10.80 m  | 35 ft 6 ins  |
| Internal Width               | 21.60 m  | 71 ft 10 ins |
| Shop and Built Depth         | 21.59 m  | 70 ft 10 ins |
| Ground Floor                 | 446 sq m | 4,800 sq ft  |