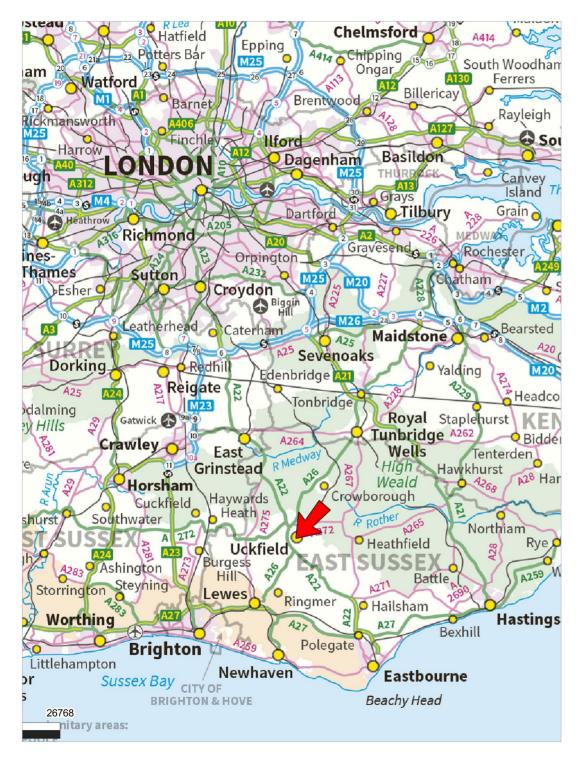

## LOCATION

Uckfield is a market Town in East Sussex within the Wealden District. The town has a population of approximately 15,000 people, which is due to increase with the addition of approximately 1,500 homes over the next five years.

The town is served by excellent regional bus services and train links to central London, whilst also benefiting from good road communications via the A22 to the coast, and to the national motorway network via the M25.