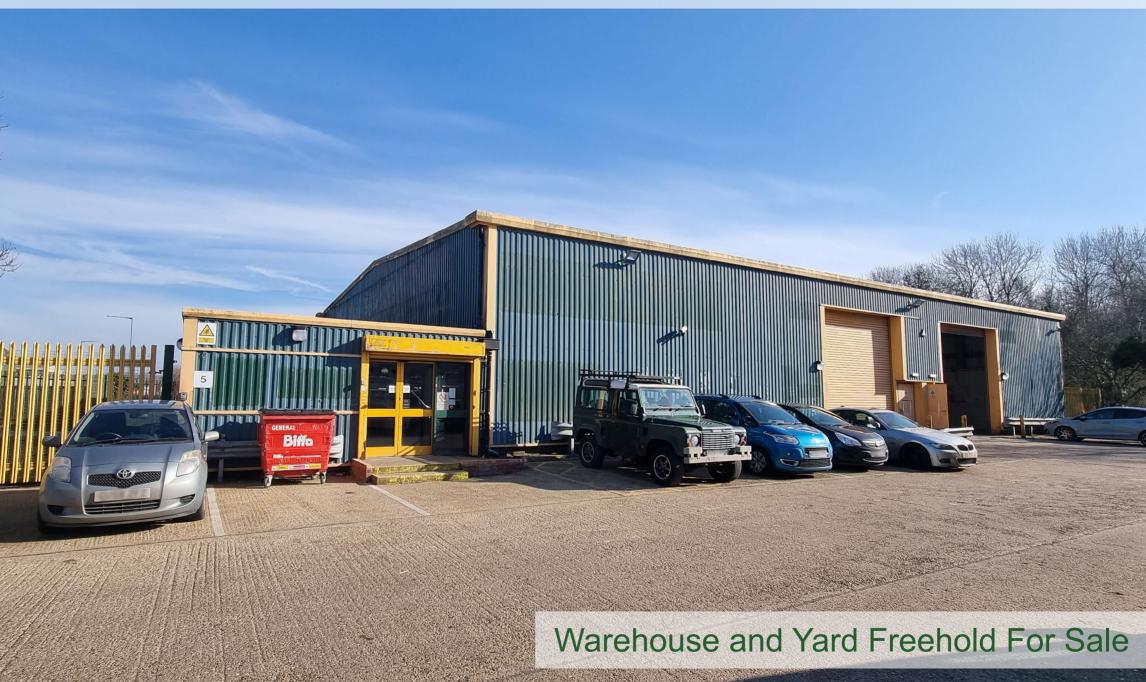

The subject property occupies a prominent position on Bell Lane, within principal trade area of Bellbrook Industrial Estate, which provides a diverse mix of trade, leisure and industrial businesses. Nearby occupiers of note are **Green DIY**, **Drakes Plumbing Supplies**, **Screwfix**, **Toolstation** and **Halfords**.

## ACCOMMODATION

The property comprises a warehouse, office, yard and mezzanine store with the following approximate dimensions and net internal floor area:-

| Total Site area |             | 0.4 acres   |
|-----------------|-------------|-------------|
| Yard            | 603.86 sq m | 6,500 sq ft |
| Mezzanine       | 81.47 sq m  | 877 sq ft   |
| Office/Showroom | 116.50 sq m | 1,254 sq ft |
| Warehouse       | 594.76 sq m | 6,402 sq ft |

The property benefits from eight parking spaces.