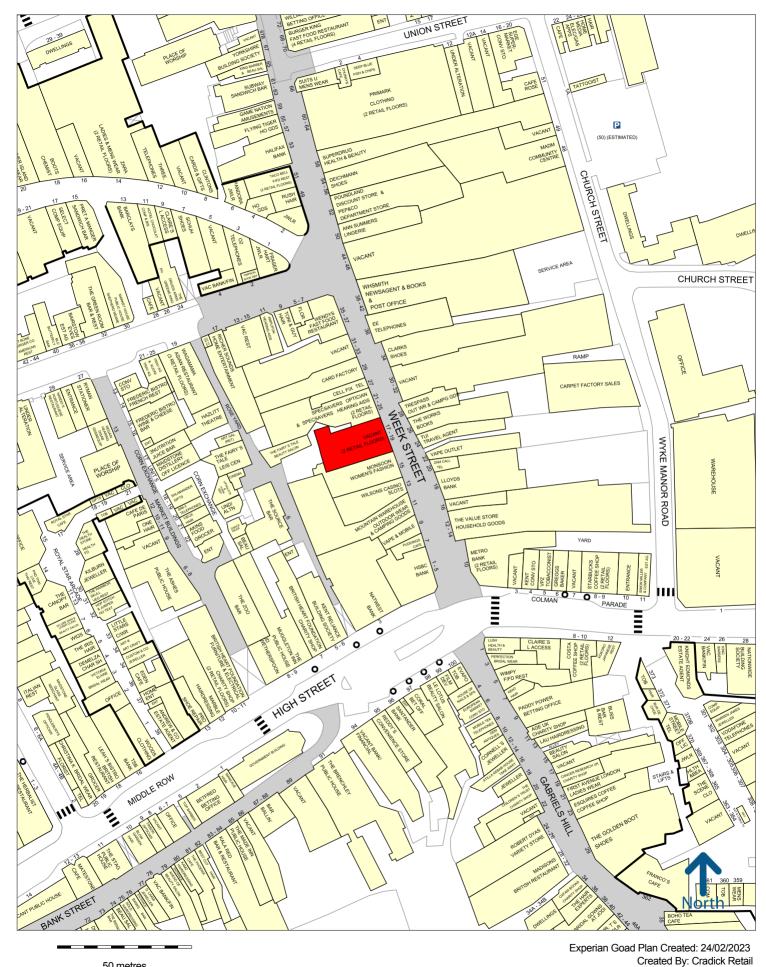

The property occupies a prime trading position on the pedestrianised Week Street, the principle shopping area of the town. Nearby occupiers of note include Clarks, WHSmith, HSBC, Trespass, Specsavers, The Works, Lloyds Bank, Mountain Warehouse and EE. The property is a short walking distance from the town's two destination shopping centres, The Mall and Fremlin Walk.