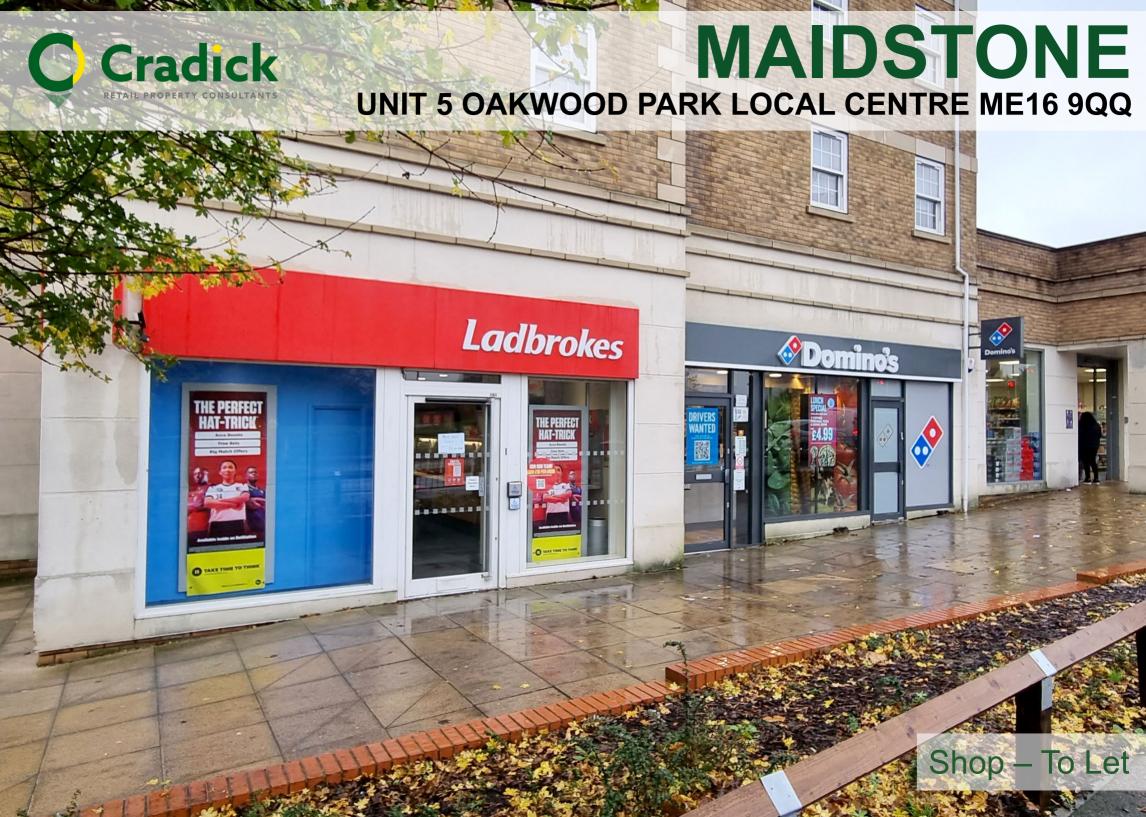

The subject property is prominently located in the centre of the scheme next door to **Domino's** and **Tesco Express**. Other occupiers include **Subway**, **Deep Blue**, **Barnardo's** and a **Trinity Vet Centre**. Customer parking is to the rear.