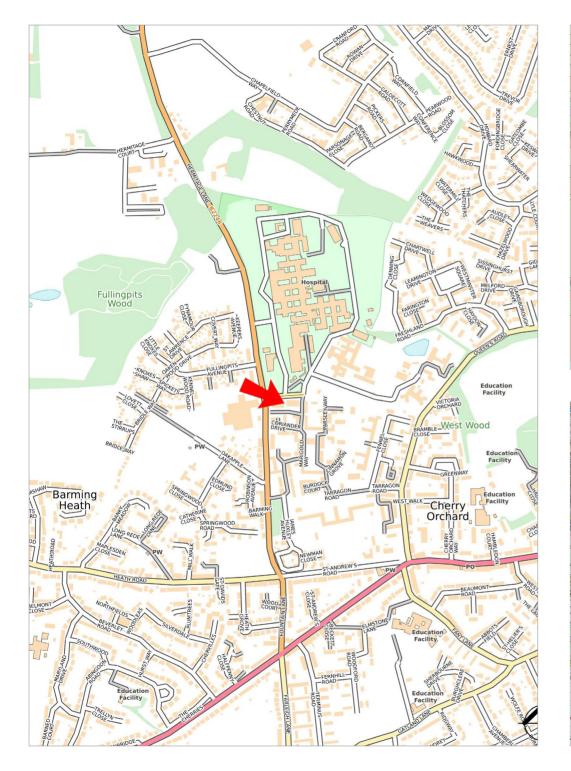

# LOCATION

Oakwood Park comprises 7 retail units, anchored by Tesco Express and is less than 2 miles from the town centre. Maidstone Hospital is adjacent, which provides considerable activity in this part of the town.