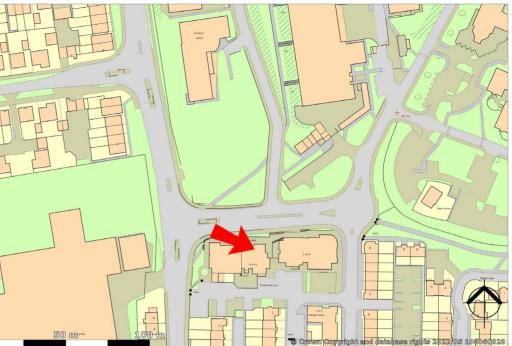

# LOCATION

Oakwood Park comprises 7 retail units, anchored by Tesco Express and is less than 2 miles from the town centre. Maidstone Hospital is adjacent, which provides considerable activity in this part of the town.