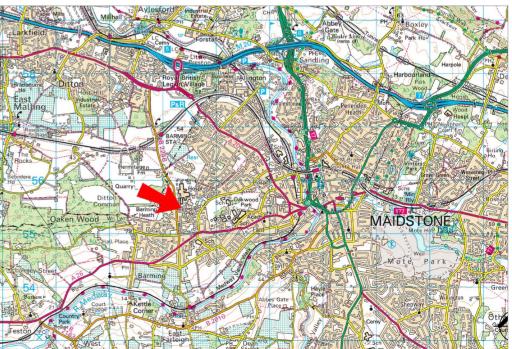

# LOCATION

Oakwood Park comprises 7 retail units, anchored by Tesco Express and is less than 2 miles from the town centre. Maidstone Hospital is adjacent, which provides considerable activity in this part of the town.