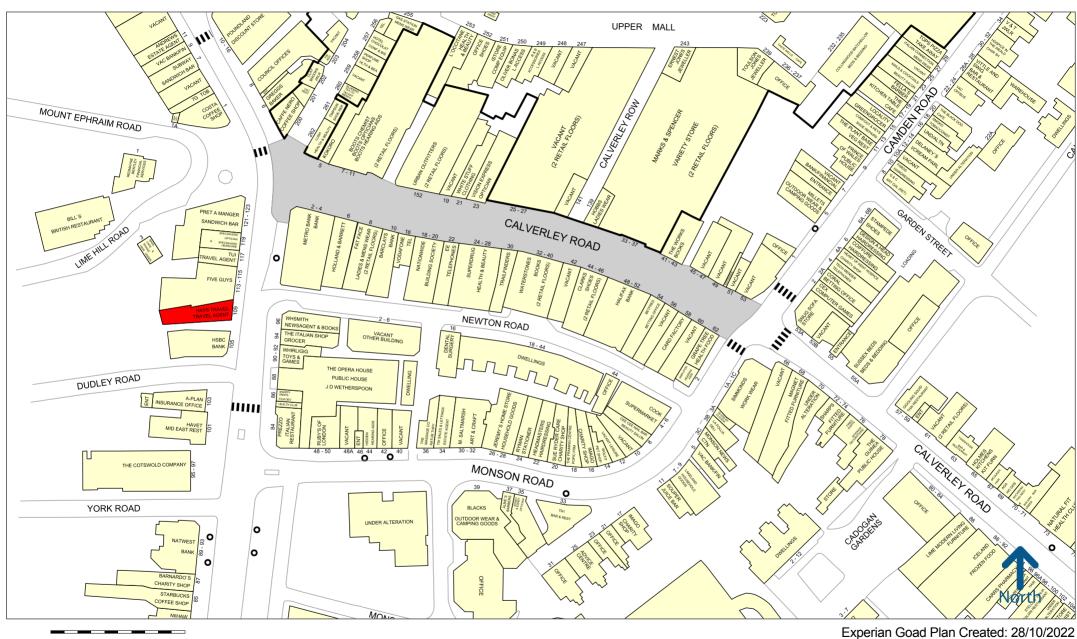

The property occupies a prominent corner trading position on the west side of Mount Pleasant Road. Mount Pleasant Road connects the High Street to the primary retail pitch on Calverley Road and comprises a strong mix of banks, national and independent retailers, and restaurants. The property is close to **Metro Bank**, **JD Wetherspoon**, **WHSmith**, **Specsavers** and **HSBC**, with **Caffé Nero**, **Costa** and **Prezzo** in the immediate vicinity.