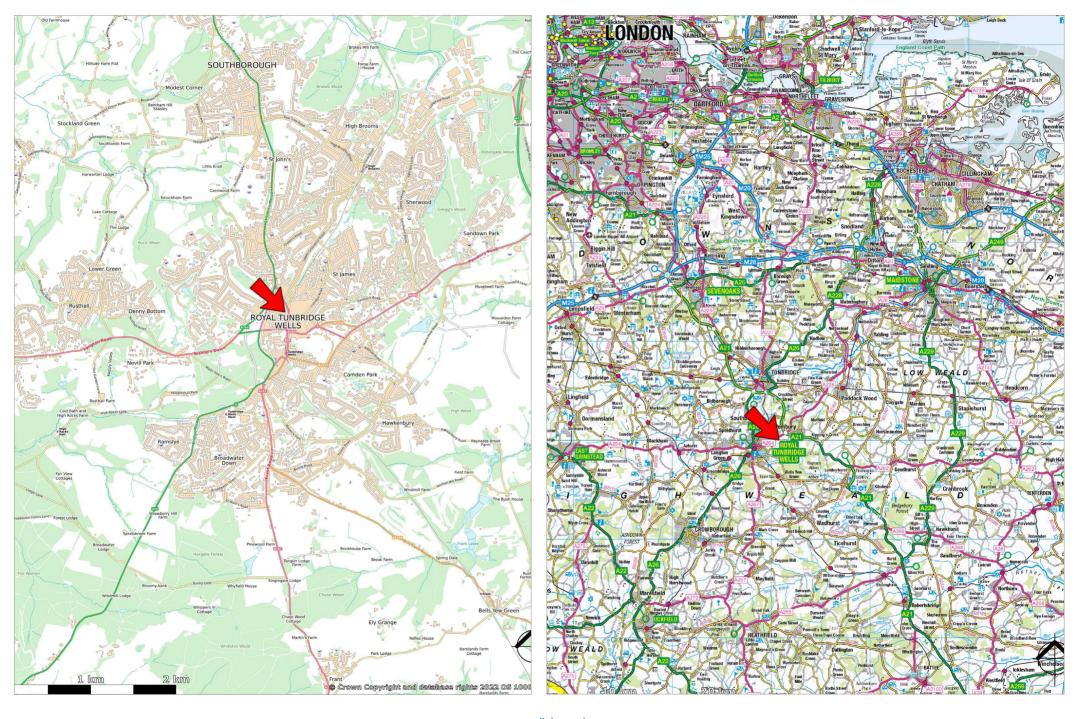

## LOCATION

Royal Tunbridge Wells is an attractive and affluent Kent spa town, situated c. 35 miles south east of London and 30 miles north east of Brighton. The town is served by excellent bus links to the surrounding areas and Tunbridge Wells train station is only a five minute walk from the subject property, providing a direct service to London Bridge in approximately 50 minutes.