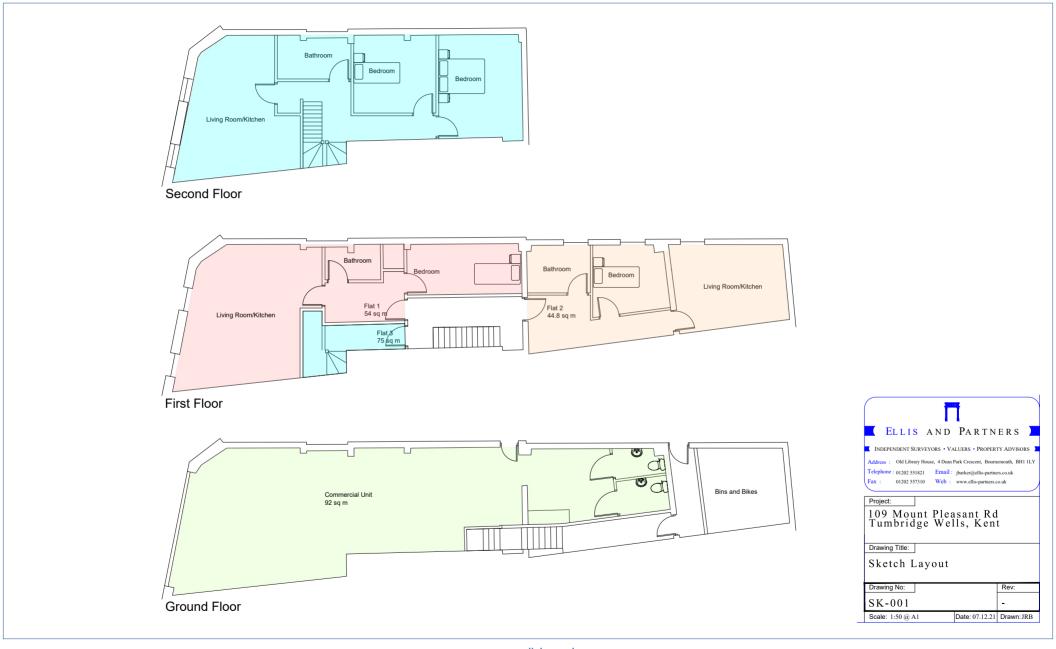

### DESCRIPTION

The property comprises the freehold of the vacant ground floor shop, with the following approximate area:-

Ground Floor 92 sq m 990 sq ft

The first and second floors have been sold on a 250 year lease.