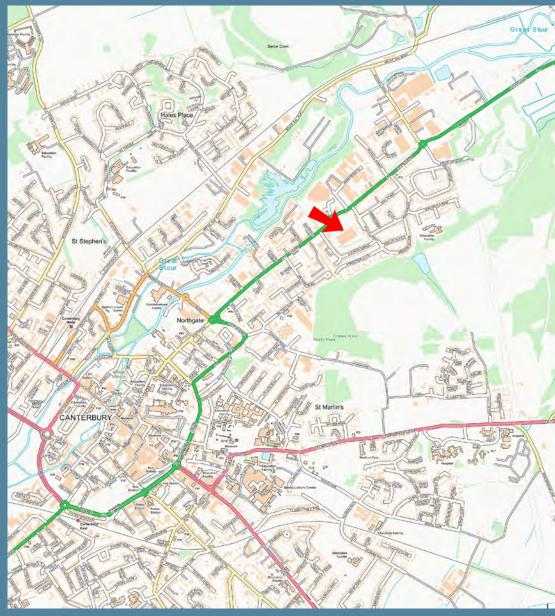

### CANTERBURY - Sturry Road, CT1 1FX

SITUATION

The property is situated on an established retail warehouse and trading location on Sturry Road, approximately one mile from the city centre and just off the A28, providing easy access to the A2/M2 to the west and to Thanet to the East.

Nearby occupiers include those on the adjacent Retail Parks, **B&M** Home Stores, Argos Extra, Pets at Home, Halfords, The Range and Currys PC World to name but a few.