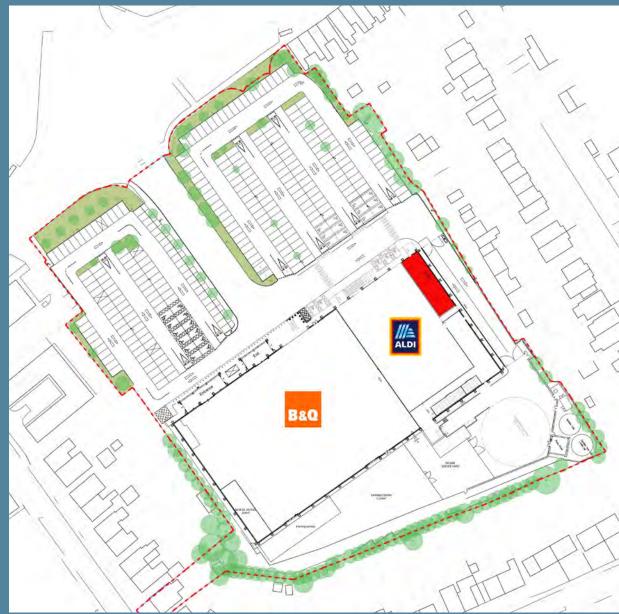

### CANTERBURY - Sturry Road, CT1 1FX

SITUATION

The property is situated on an established retail warehouse and trading location on Sturry Road, approximately one mile from the city centre and just off the A28, providing easy access to the A2/M2 to the west and to Thanet to the East.

# DESCRIPTION

The development will provide a new Aldi store alongside the existing B&Q, along with 300 customer car parking spaces. The premises is to be handed over in shell condition with capped off services.