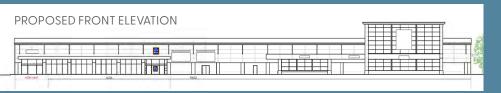

# DESCRIPTION

The development will provide a new Aldi store alongside the existing B&Q, along with 300 customer car parking spaces. The premises is to be handed over in shell condition with capped off services.

The unit provides 1,787 sq ft GIA all at ground floor, with the approximate following areas and dimensions.

| Gross Frontage | 7.5 m | 24 ft 6 ins |
|----------------|-------|-------------|
| Shop Depth     | 24 m  | 78 ft 7 ins |
| Internal Width | 7 m   | 23 ft       |