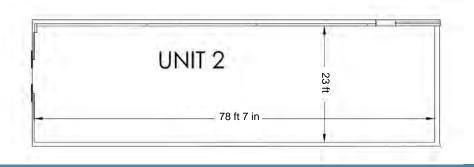

The unit provides 1,787 sq ft GIA all at ground floor, with the approximate following areas and dimensions.

| Gross Frontage | 7.5 m | 24 ft 6 ins |
|----------------|-------|-------------|
| Shop Depth     | 24 m  | 78 ft 7 ins |
| Internal Width | 7 m   | 23 ft       |