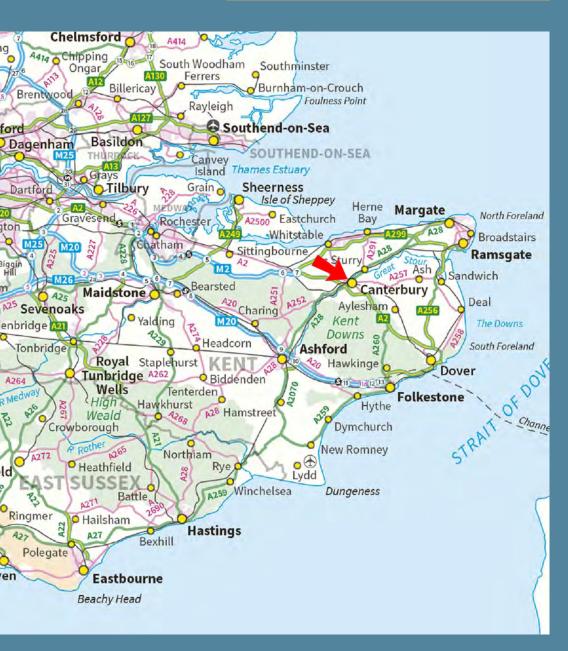

# SUMMARY

- Retail/Restaurant premises adjacent new Aldi supermarket and B&Q in an established location within the City of Canterbury
- Notable occupiers nearby include Pets at Home,
  Argos, B&M Home Store, Halfords and TK MAXX
  to name a few
- Canterbury has a population of approximately 55,000 people and benefits from the historic Canterbury Cathedral
- The city is also home to Canterbury Christ Church University and the University of Kent with c.40,000 students
- The city has good road communications served by the arterial A2/M2 linking London and the nearby port of Dover
- Canterbury has two mainline stations with services to London St Pancras (51 minutes) and London Victoria

### CANTERBURY - Sturry Road, CT1 1FX

SITUATION

The property is situated on an established retail warehouse and trading location on Sturry Road, approximately one mile from the city centre and just off the A28, providing easy access to the A2/M2 to the west and to Thanet to the East.