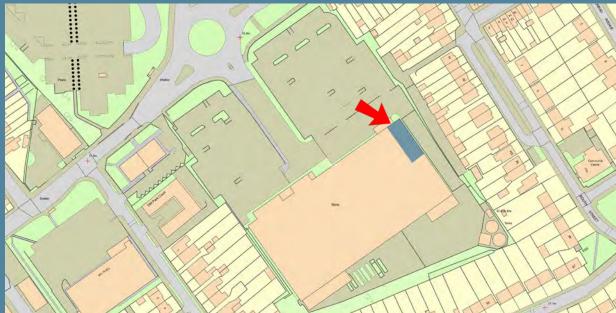

# DESCRIPTION

The development will provide a new Aldi store alongside the existing B&Q, along with 300 customer car parking spaces. The premises is to be handed over in shell condition with capped off services.

The unit provides 1,787 sq ft GIA all at ground floor, with the approximate following areas and dimensions.

| Gross Frontage | 7.5 m | 24 ft 6 ins |
|----------------|-------|-------------|
| Shop Depth     | 24 m  | 78 ft 7 ins |
| Internal Width | 7 m   | 23 ft       |