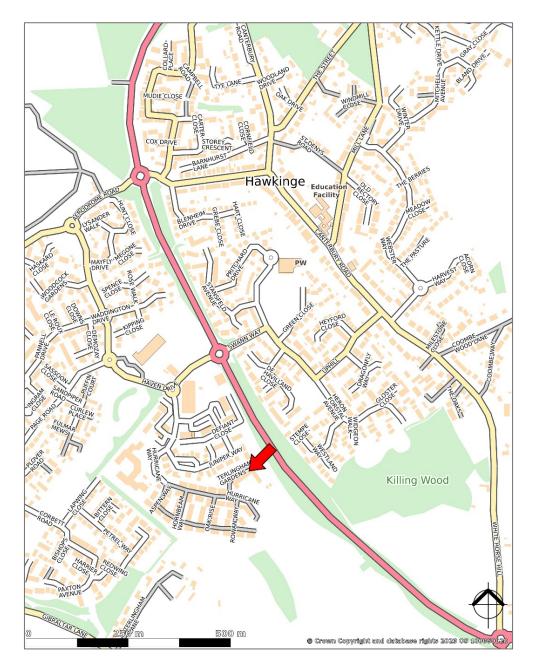

# LOCATION

The village of Hawkinge is located just north of the M20 and Folkestone, with Canterbury 15 miles to the north and Dover eight miles to the east.

The available units are centrally located on a parade within the Terlingham Forum, an out-of-town mixed development site which comprises of four blocks containing ground floor retail units and offices below residential accommodation. The site is situated directly adjacent to Spitfire Way (A260) less than one minute drive from the A20.