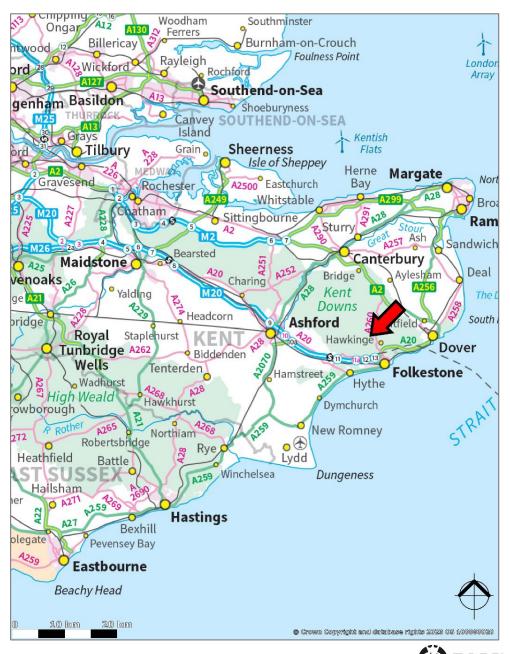

# LOCATION

The village of Hawkinge is located just north of the M20 and Folkestone, with Canterbury 15 miles to the north and Dover eight miles to the east.

The available units are centrally located on a parade within the Terlingham Forum, an out-of-town mixed development site which comprises of four blocks containing ground floor retail units and offices below residential accommodation. The site is situated directly adjacent to Spitfire Way (A260) less than one minute drive from the A20.