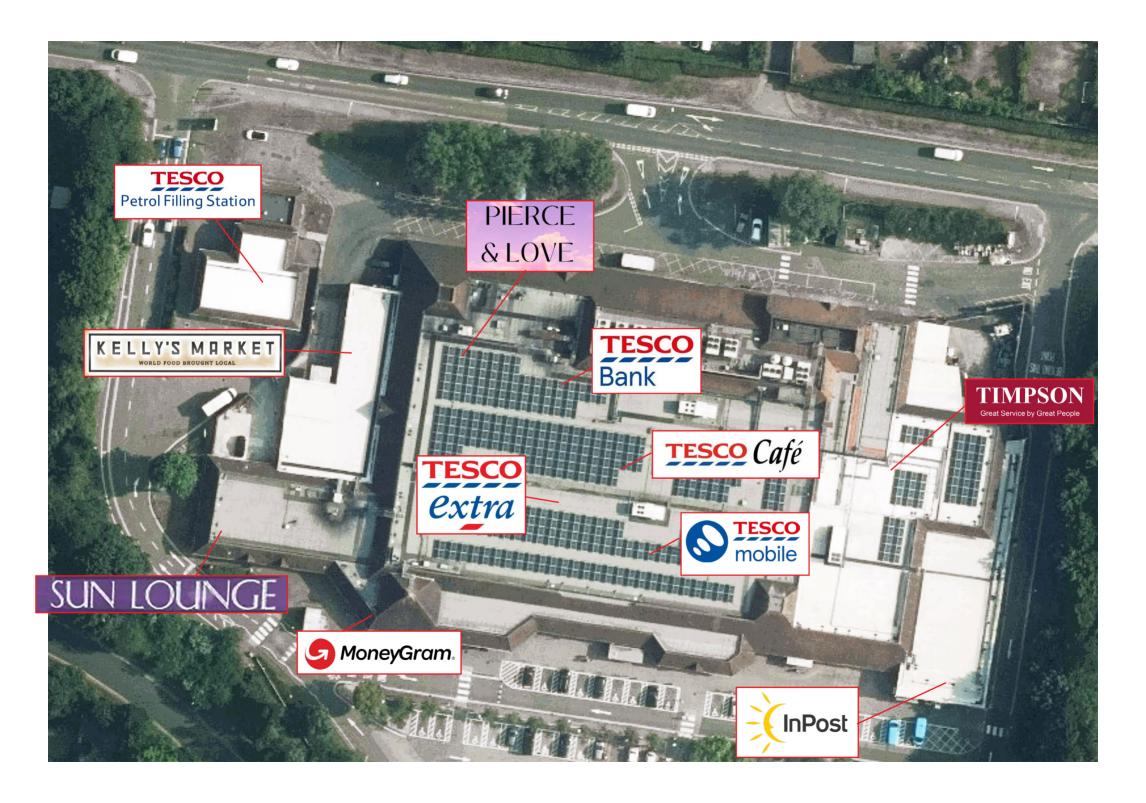

## LOCATION

The village of Aylesford is located in the Tonbridge and Malling District of Kent, approximately three miles north west of Maidstone, with a population of 4,548 (2001 census).

The property is situated along the busy Leybourne Way, just off J4 of the M20 motorway. The property occupies a prominent trading position adjoining the **Tesco Extra** superstore and attached filling station.

The store incorporates a café, pharmacy and **F&F Clothing**, and trades from 6 am to midnight Monday to Saturday and 10 am to 4 pm on Sundays.