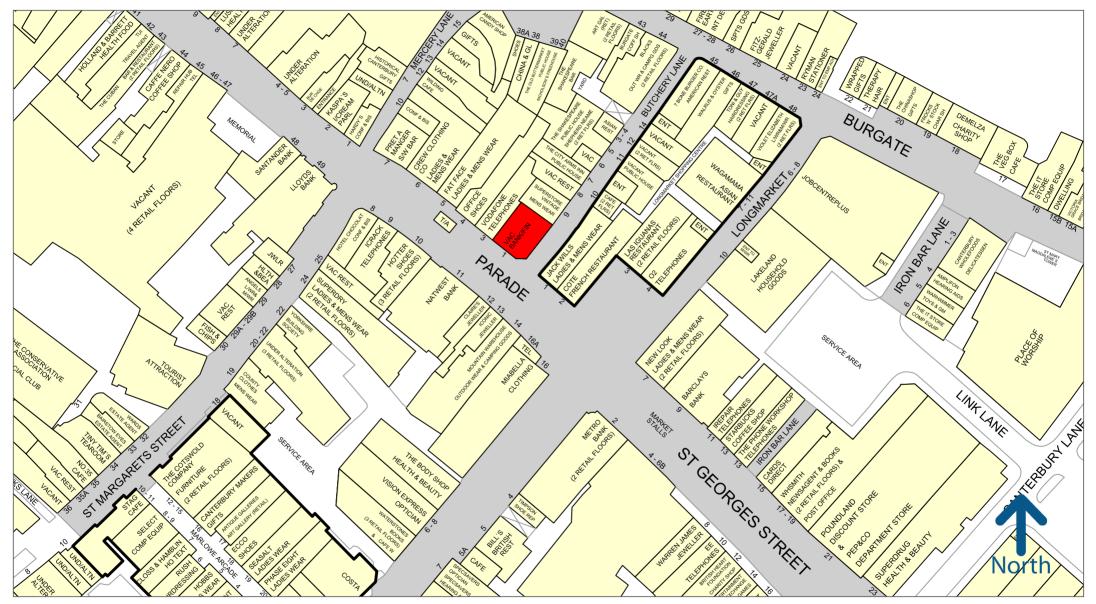

The property occupies a prime location on the pedestrianised Parade at its junction with Butchery Lane, immediately adjoining Vodafone and opposite Mountain Warehouse. Claire's and Hotter Shoes.

Nearby occupiers also include Pret a Manger, Crew Clothing, FatFace, Office and Hotel Chocolat.

The nearby Whitefriars Shopping Centre is anchored by Marks & Spencer. Boots and Fenwick and benefits from 530 car parking spaces. Other notable tenants include Zara, H&M, Next, La Senza and River Island.