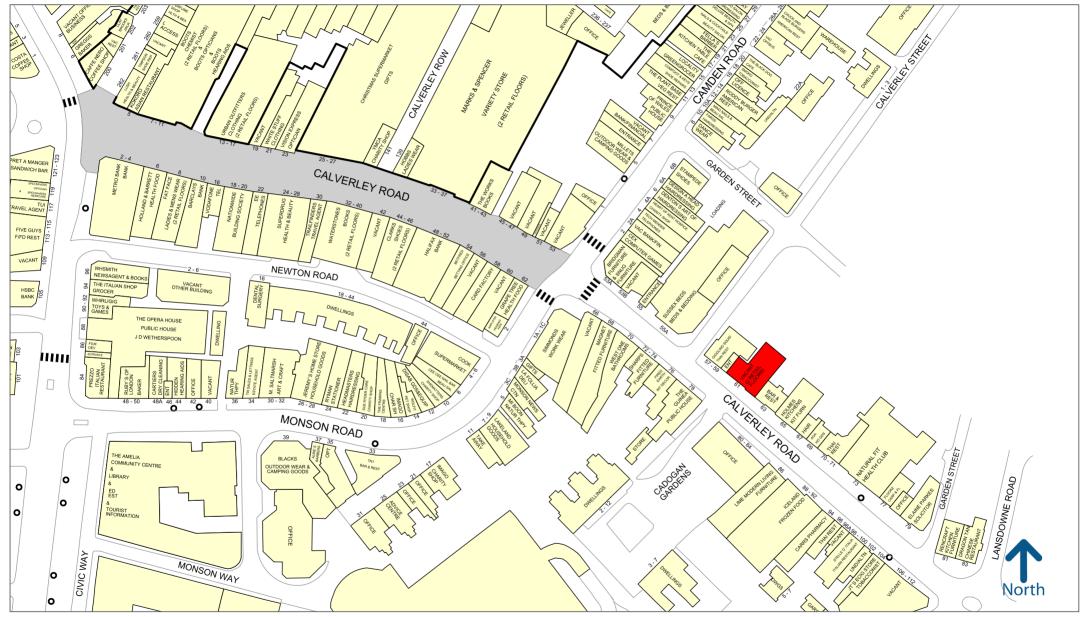

# LOCATION

Royal Tunbridge Wells is an attractive and affluent Kent spa town, situated c. 35 miles south east of London and 30 miles north east of Brighton. The town is served by excellent bus links to the surrounding areas and Tunbridge Wells train station is only a five minute walk from the subject property, providing a direct service to London Bridge in approximately 50 minutes.

The property occupies a prominent trading position on Calverley Road directly adjacent to **Giggling Squid**, a short distance from the entrance to the Royal Victoria Shopping Centre which provides the primary shopper's multi-story car park. Crescent Road Car Park is also nearby and offers 1,085 spaces.

The pitch is home to a mix of good quality independent and national retail and food & beverage operators including **Giggling Squid**, **Town House**, **Sucheera**, **Magnet Kitchens**, **Sussex Beds**, **Sharps**, **Grape Tree**, **Card Factory** and **Cook**.