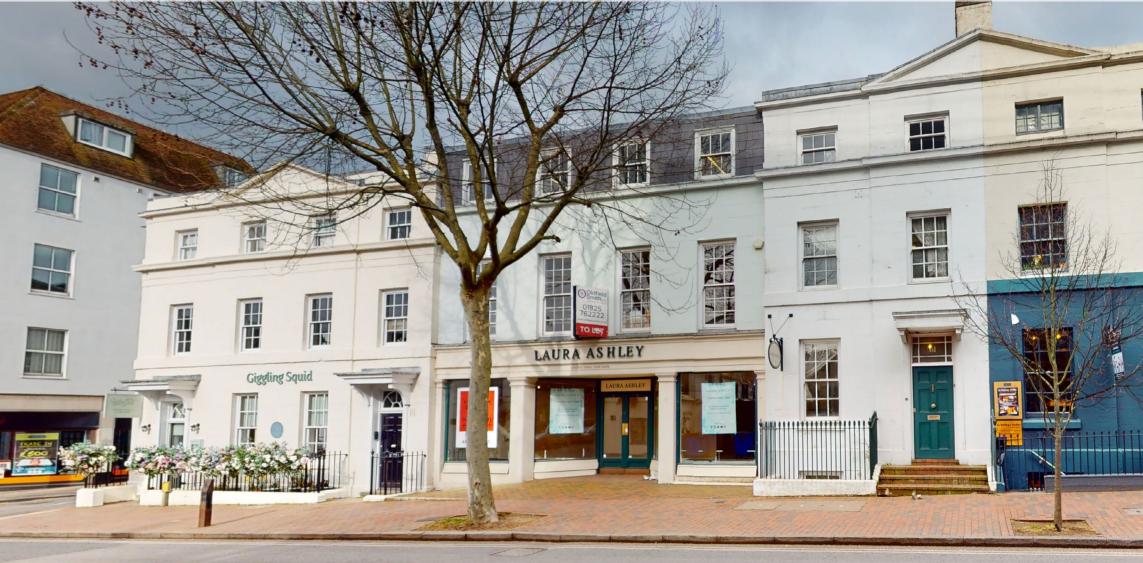

The property occupies a prominent trading position on Calverley Road directly adjacent to **Giggling Squid**, a short distance from the entrance to the Royal Victoria Shopping Centre which provides the primary shopper's multi-story car park. Crescent Road Car Park is also nearby and offers 1,085 spaces.

The pitch is home to a mix of good quality independent and national retail and food & beverage operators including **Giggling Squid**, **Town House**, **Sucheera**, **Magnet Kitchens**, **Sussex Beds**, **Sharps**, **Grape Tree**, **Card Factory** and **Cook**.